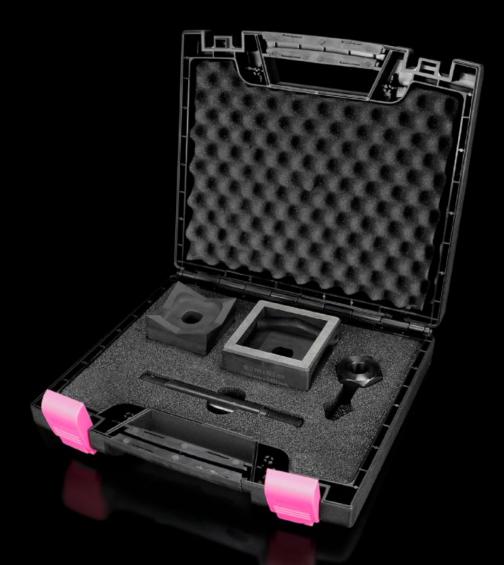

## AS 4055.368 - Hole punch, square for sheet steel

For punching square cut-outs

## Features

| Model No.                                          | AS 4055.368                                                                      |
|----------------------------------------------------|----------------------------------------------------------------------------------|
| Product description                                | For punching square cut-outs. The hole punch is operated with a hydraulic punch. |
| Benefits                                           | With side ejector for the waste<br>No jamming of the die                         |
| Supply includes                                    | Female dies<br>Male dies<br>Tension bolts<br>Lock nut<br>Plastic case            |
| Machinable material                                | Sheet steel                                                                      |
| Maximum machinable material thickness, sheet steel | 3 mm                                                                             |
| Hydraulic operation                                | Yes                                                                              |
| 🛛 punch                                            | 68 x 68 mm                                                                       |
| Dimensions                                         | Width: 68 mm                                                                     |
| Packs of                                           | 1 pc(s).                                                                         |
| Net weight                                         | 4.3                                                                              |
| Gross weight                                       | 4.359                                                                            |
| Customs tariff number                              | 82073010                                                                         |
| EAN                                                | 4028177808430                                                                    |
| ETIM 9                                             | EC000156                                                                         |
| ETIM 8                                             | EC000156                                                                         |
| ECLASS 8.0                                         | 21049047                                                                         |
|                                                    |                                                                                  |