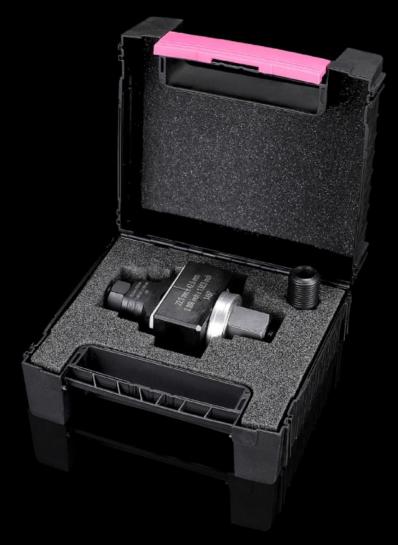

## AS 4055.401 - Hole punch, rectangular for sheet steel

For punching rectangular cut-outs

## **Features**

| Model No.                                          | AS 4055.401                                                                                     |
|----------------------------------------------------|-------------------------------------------------------------------------------------------------|
| Product description                                | For punching rectangular cut-outs. The hole punch is operated with a wrench or hydraulic punch. |
| Benefits                                           | With side ejector for the waste<br>No jamming of the die                                        |
| Supply includes                                    | Female dies<br>Male dies<br>Tension bolts                                                       |
|                                                    | Lock nut Plastic case Pressure nut with ball bearing Adaptor for hydraulics                     |
| Machinable material                                | Sheet steel                                                                                     |
| Maximum machinable material thickness, sheet steel | 2 mm                                                                                            |
| Hydraulic operation                                | Yes                                                                                             |
| Manual operation                                   | Yes                                                                                             |
| □ punch   □                                        | 22 x 42 mm                                                                                      |
| Packs of                                           | 1 pc(s).                                                                                        |
| Net weight                                         | 0.731                                                                                           |
| Gross weight                                       | 0.909                                                                                           |
| Customs tariff number                              | 82073010                                                                                        |
| EAN                                                | 4028177808461                                                                                   |
| ETIM 9                                             | EC000156                                                                                        |
| ETIM 8                                             | EC000156                                                                                        |
| ECLASS 8.0                                         | 21049047                                                                                        |
|                                                    |                                                                                                 |