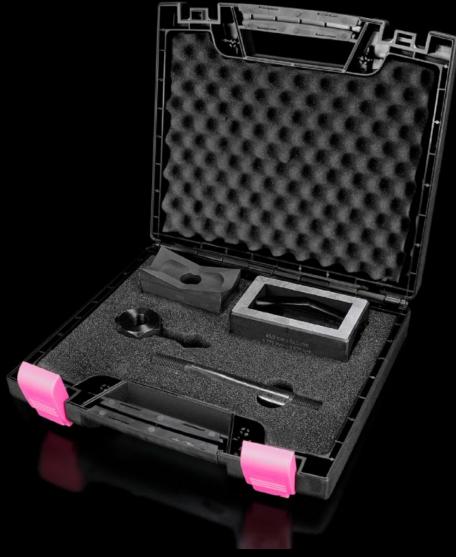

## AS 4055.402 - Hole punch, rectangular for sheet steel

For punching rectangular cut-outs

## **Features**

| Model No.                                          | AS 4055.402                                                                                     |
|----------------------------------------------------|-------------------------------------------------------------------------------------------------|
| Product description                                | For punching rectangular cut-outs. The hole punch is operated with a wrench or hydraulic punch. |
| Benefits                                           | With side ejector for the waste<br>No jamming of the die                                        |
| Supply includes                                    | Female dies Male dies Tension bolts Lock nut Plastic case                                       |
| Machinable material                                | Sheet steel                                                                                     |
| Maximum machinable material thickness, sheet steel | 2 mm                                                                                            |
| Hydraulic operation                                | Yes                                                                                             |
| ☐ punch                                            | 45 x 92 mm                                                                                      |
| Packs of                                           | 1 pc(s).                                                                                        |
| Net weight                                         | 4.3                                                                                             |
| Gross weight                                       | 4.346                                                                                           |
| Customs tariff number                              | 82073010                                                                                        |
| EAN                                                | 4028177808478                                                                                   |
| ETIM 9                                             | EC000156                                                                                        |
| ETIM 8                                             | EC000156                                                                                        |
| ECLASS 8.0                                         | 21049047                                                                                        |
|                                                    |                                                                                                 |