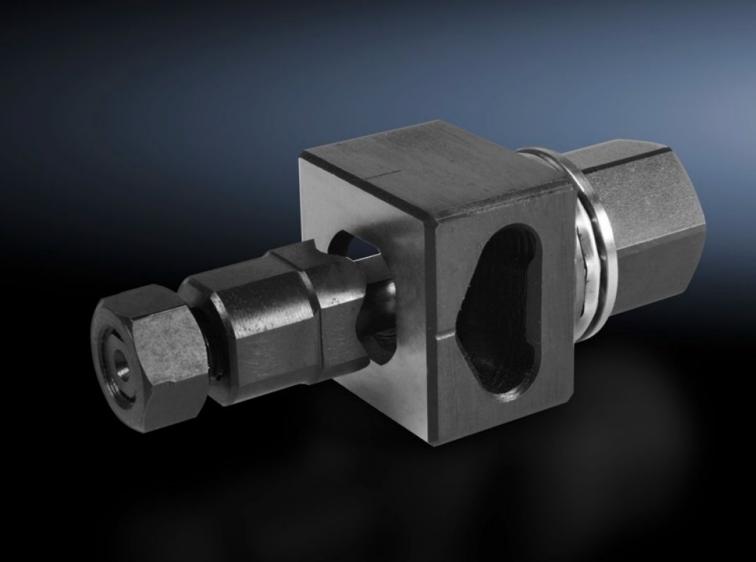

## AS 4055.441 - Hole punch, special contour for sheet steel

For punching cut-outs with a special contour

## **Features**

| Model No.                                          | AS 4055.441                                                                                                     |
|----------------------------------------------------|-----------------------------------------------------------------------------------------------------------------|
| Design                                             | Flattened to 20.1 mm on 4 sides                                                                                 |
| Product description                                | For punching cut-outs with a special contour. The hole punch is operated with a wrench or hydraulic punch.      |
| Benefits                                           | With side ejector for the waste<br>No jamming of the die                                                        |
| Supply includes                                    | Female dies Male dies Tension bolts Lock nut Pressure nut with ball bearing Adaptor for hydraulics Plastic case |
| Machinable material                                | Sheet steel                                                                                                     |
| Maximum machinable material thickness, sheet steel | 2 mm                                                                                                            |
| Ø punch                                            | 22.5 mm                                                                                                         |
| Packs of                                           | 1 pc(s).                                                                                                        |
| Net weight                                         | 0.723                                                                                                           |
| Gross weight                                       | 0.753                                                                                                           |
| Customs tariff number                              | 82073010                                                                                                        |
| EAN                                                | 4028177808508                                                                                                   |
| ETIM 9                                             | EC000156                                                                                                        |
| ETIM 8                                             | EC000156                                                                                                        |
| ECLASS 8.0                                         | 21049047                                                                                                        |