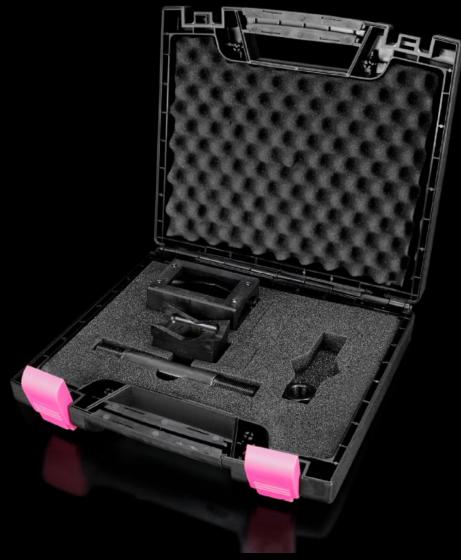

## AS 4055.461 - Hole punch, heavy connectors for sheet steel

For punching rectangular cut-outs for connectors

## **Features**

| Model No.                                                                                                                                                                                                                                                                                                                                                                                                                                                                                                                                                                                                                                                                                                                                                                                                                                                                                                                                                                                                                                                                                                                                                                                                                                                                                                                                                                                                       | AS 4055.461                                                                                                         |
|-----------------------------------------------------------------------------------------------------------------------------------------------------------------------------------------------------------------------------------------------------------------------------------------------------------------------------------------------------------------------------------------------------------------------------------------------------------------------------------------------------------------------------------------------------------------------------------------------------------------------------------------------------------------------------------------------------------------------------------------------------------------------------------------------------------------------------------------------------------------------------------------------------------------------------------------------------------------------------------------------------------------------------------------------------------------------------------------------------------------------------------------------------------------------------------------------------------------------------------------------------------------------------------------------------------------------------------------------------------------------------------------------------------------|---------------------------------------------------------------------------------------------------------------------|
| Product description                                                                                                                                                                                                                                                                                                                                                                                                                                                                                                                                                                                                                                                                                                                                                                                                                                                                                                                                                                                                                                                                                                                                                                                                                                                                                                                                                                                             | For punching rectangular cut-outs for connectors. The hole punch is operated with a hydraulic punch.                |
| Benefits                                                                                                                                                                                                                                                                                                                                                                                                                                                                                                                                                                                                                                                                                                                                                                                                                                                                                                                                                                                                                                                                                                                                                                                                                                                                                                                                                                                                        | With side ejector for the waste                                                                                     |
|                                                                                                                                                                                                                                                                                                                                                                                                                                                                                                                                                                                                                                                                                                                                                                                                                                                                                                                                                                                                                                                                                                                                                                                                                                                                                                                                                                                                                 | No jamming of the die                                                                                               |
|                                                                                                                                                                                                                                                                                                                                                                                                                                                                                                                                                                                                                                                                                                                                                                                                                                                                                                                                                                                                                                                                                                                                                                                                                                                                                                                                                                                                                 | When the die and stamp are compressed, the mounting holes for connectors are marked on the metal sheet between them |
| Supply includes                                                                                                                                                                                                                                                                                                                                                                                                                                                                                                                                                                                                                                                                                                                                                                                                                                                                                                                                                                                                                                                                                                                                                                                                                                                                                                                                                                                                 | Female dies                                                                                                         |
|                                                                                                                                                                                                                                                                                                                                                                                                                                                                                                                                                                                                                                                                                                                                                                                                                                                                                                                                                                                                                                                                                                                                                                                                                                                                                                                                                                                                                 | Male dies                                                                                                           |
|                                                                                                                                                                                                                                                                                                                                                                                                                                                                                                                                                                                                                                                                                                                                                                                                                                                                                                                                                                                                                                                                                                                                                                                                                                                                                                                                                                                                                 | Tension bolts                                                                                                       |
|                                                                                                                                                                                                                                                                                                                                                                                                                                                                                                                                                                                                                                                                                                                                                                                                                                                                                                                                                                                                                                                                                                                                                                                                                                                                                                                                                                                                                 | Lock nut                                                                                                            |
| Machinable material                                                                                                                                                                                                                                                                                                                                                                                                                                                                                                                                                                                                                                                                                                                                                                                                                                                                                                                                                                                                                                                                                                                                                                                                                                                                                                                                                                                             | Sheet steel                                                                                                         |
| Maximum machinable material thickness, sheet steel                                                                                                                                                                                                                                                                                                                                                                                                                                                                                                                                                                                                                                                                                                                                                                                                                                                                                                                                                                                                                                                                                                                                                                                                                                                                                                                                                              | 2 mm                                                                                                                |
| □ punch | 36 x 65 mm                                                                                                          |
| Packs of                                                                                                                                                                                                                                                                                                                                                                                                                                                                                                                                                                                                                                                                                                                                                                                                                                                                                                                                                                                                                                                                                                                                                                                                                                                                                                                                                                                                        | 1 pc(s).                                                                                                            |
| Net weight                                                                                                                                                                                                                                                                                                                                                                                                                                                                                                                                                                                                                                                                                                                                                                                                                                                                                                                                                                                                                                                                                                                                                                                                                                                                                                                                                                                                      | 2.323                                                                                                               |
| Gross weight                                                                                                                                                                                                                                                                                                                                                                                                                                                                                                                                                                                                                                                                                                                                                                                                                                                                                                                                                                                                                                                                                                                                                                                                                                                                                                                                                                                                    | 3.171                                                                                                               |
| Customs tariff number                                                                                                                                                                                                                                                                                                                                                                                                                                                                                                                                                                                                                                                                                                                                                                                                                                                                                                                                                                                                                                                                                                                                                                                                                                                                                                                                                                                           | 82073010                                                                                                            |
| EAN                                                                                                                                                                                                                                                                                                                                                                                                                                                                                                                                                                                                                                                                                                                                                                                                                                                                                                                                                                                                                                                                                                                                                                                                                                                                                                                                                                                                             | 4028177808522                                                                                                       |
| ETIM 9                                                                                                                                                                                                                                                                                                                                                                                                                                                                                                                                                                                                                                                                                                                                                                                                                                                                                                                                                                                                                                                                                                                                                                                                                                                                                                                                                                                                          | EC000156                                                                                                            |
| ETIM 8                                                                                                                                                                                                                                                                                                                                                                                                                                                                                                                                                                                                                                                                                                                                                                                                                                                                                                                                                                                                                                                                                                                                                                                                                                                                                                                                                                                                          | EC000156                                                                                                            |
| ECLASS 8.0                                                                                                                                                                                                                                                                                                                                                                                                                                                                                                                                                                                                                                                                                                                                                                                                                                                                                                                                                                                                                                                                                                                                                                                                                                                                                                                                                                                                      | 21049047                                                                                                            |