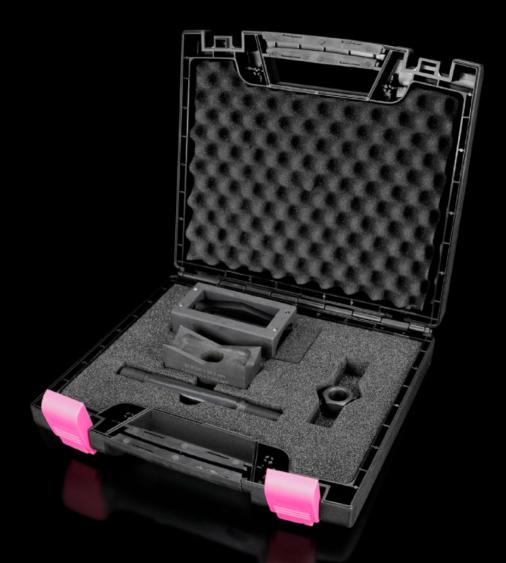

## AS 4055.463 - Hole punch, heavy connectors for sheet steel

For punching rectangular cut-outs for connectors

## Features

| Model No.                                          | AS 4055.463                                                                                                                                                                        |
|----------------------------------------------------|------------------------------------------------------------------------------------------------------------------------------------------------------------------------------------|
| Product description                                | For punching rectangular cut-outs for connectors. The hole punch is operated with a hydraulic punch.                                                                               |
| Benefits                                           | With side ejector for the waste<br>No jamming of the die<br>When the die and stamp are compressed, the mounting holes for<br>connectors are marked on the metal sheet between them |
| Supply includes                                    | Female dies<br>Male dies<br>Tension bolts<br>Lock nut                                                                                                                              |
| Machinable material                                | Sheet steel                                                                                                                                                                        |
| Maximum machinable material thickness, sheet steel | 2 mm                                                                                                                                                                               |
| 🛛 punch                                            | 36 x 86 mm                                                                                                                                                                         |
| Packs of                                           | 1 pc(s).                                                                                                                                                                           |
| Net weight                                         | 3.6                                                                                                                                                                                |
| Gross weight                                       | 3.648                                                                                                                                                                              |
| Customs tariff number                              | 82073010                                                                                                                                                                           |
| EAN                                                | 4028177808539                                                                                                                                                                      |
| ETIM 9                                             | EC000156                                                                                                                                                                           |
| ETIM 8                                             | EC000156                                                                                                                                                                           |
| ECLASS 8.0                                         | 21049047                                                                                                                                                                           |
|                                                    |                                                                                                                                                                                    |