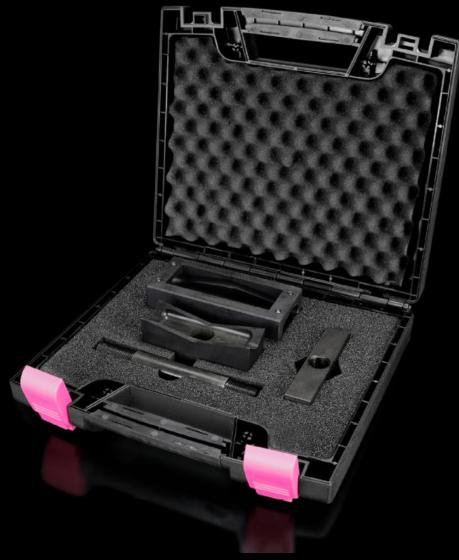

## AS 4055.465 - Hole punch, heavy connectors for sheet steel

For punching rectangular cut-outs for connectors

## **Features**

| Model No.                                          | AS 4055.465                                                                                                         |
|----------------------------------------------------|---------------------------------------------------------------------------------------------------------------------|
| Product description                                | For punching rectangular cut-outs for connectors. The hole punch is operated with a hydraulic punch.                |
| Benefits                                           | With side ejector for the waste No jamming of the die                                                               |
|                                                    | When the die and stamp are compressed, the mounting holes for connectors are marked on the metal sheet between them |
| Supply includes                                    | Female dies                                                                                                         |
|                                                    | Male dies                                                                                                           |
|                                                    | Tension bolts                                                                                                       |
|                                                    | Lock nut                                                                                                            |
| Machinable material                                | Sheet steel                                                                                                         |
| Maximum machinable material thickness, sheet steel | 2 mm                                                                                                                |
| □ punch                                            | 36 x 112 mm                                                                                                         |
| Packs of                                           | 1 pc(s).                                                                                                            |
| Net weight                                         | 3.84                                                                                                                |
| Gross weight                                       | 4.7                                                                                                                 |
| Customs tariff number                              | 82073010                                                                                                            |
| EAN                                                | 4028177808546                                                                                                       |
| ETIM 9                                             | EC000156                                                                                                            |
| ETIM 8                                             | EC000156                                                                                                            |
| ECLASS 8.0                                         | 21049047                                                                                                            |
|                                                    |                                                                                                                     |