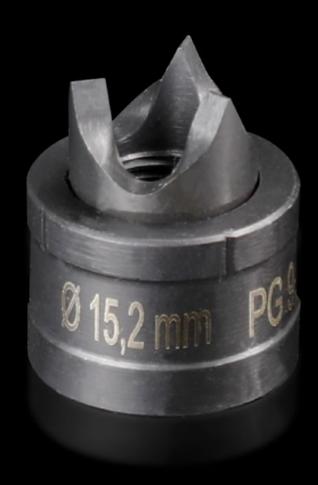

# AS 4055.515 - Splitter hole punch, round for sheet steel, with triple splitting

For punching round cut-outs

#### **Features**

| AS 4055.515                                                                                                                                  |
|----------------------------------------------------------------------------------------------------------------------------------------------|
| With triple splitting                                                                                                                        |
|                                                                                                                                              |
| Female dies<br>Male dies                                                                                                                     |
| Sheet steel                                                                                                                                  |
| 2 mm                                                                                                                                         |
| 15.2 mm                                                                                                                                      |
| When operating with wrenches, tension screws with ball bearings should be used. Other sizes, see splitter hole punch, round, stainless steel |
| 4055.661                                                                                                                                     |
| 9.5 x 50 mm                                                                                                                                  |
| 9.5 mm<br>19 mm                                                                                                                              |
| 1 pc(s).                                                                                                                                     |
| 0.039                                                                                                                                        |
| 0.054                                                                                                                                        |
| 82073010                                                                                                                                     |
| 4028177808638                                                                                                                                |
| EC000156                                                                                                                                     |
|                                                                                                                                              |