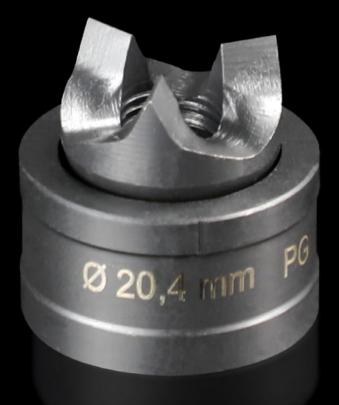

## AS 4055.520 - Splitter hole punch, round for sheet steel, with triple splitting

For punching round cut-outs

## Features

| Model No.                                          | AS 4055.520                                                                                                                                        |  |
|----------------------------------------------------|----------------------------------------------------------------------------------------------------------------------------------------------------|--|
| Design                                             | With triple splitting                                                                                                                              |  |
| Product description                                |                                                                                                                                                    |  |
| Supply includes                                    | Female dies<br>Male dies                                                                                                                           |  |
| Machinable material                                | Sheet steel                                                                                                                                        |  |
| Maximum machinable material thickness, sheet steel | 2 mm                                                                                                                                               |  |
| Øpunch                                             | 20.4 mm                                                                                                                                            |  |
| For threads                                        | M20                                                                                                                                                |  |
| Note                                               | When operating with wrenches, tension screws with ball bearings<br>should be used.<br>Other sizes, see splitter hole punch, round, stainless steel |  |
| Suitable for hydraulic bolt order<br>number        | 4055.661                                                                                                                                           |  |
| Tension screw (Ø x L)                              | 9.5 x 50 mm                                                                                                                                        |  |
| Hydraulic tension screw Ø                          | 9.5 mm<br>19 mm                                                                                                                                    |  |
| Packs of                                           | 1 pc(s).                                                                                                                                           |  |
| Net weight                                         | 0.075                                                                                                                                              |  |
| Gross weight                                       | 0.095                                                                                                                                              |  |
| Customs tariff number                              | 82073010                                                                                                                                           |  |
| EAN                                                | 4028177808669                                                                                                                                      |  |
|                                                    |                                                                                                                                                    |  |