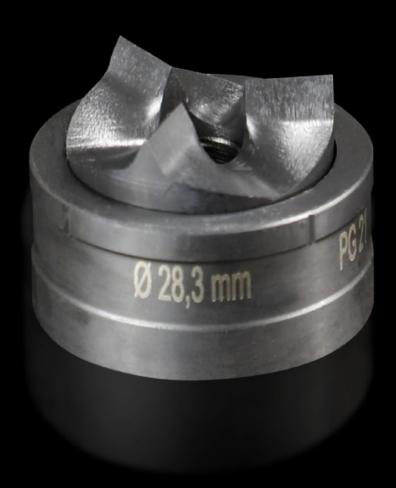

# AS 4055.528 - Splitter hole punch, round for sheet steel, with triple splitting

For punching round cut-outs

#### **Features**

| AS 4055.528                                                                                                                                  |
|----------------------------------------------------------------------------------------------------------------------------------------------|
| With triple splitting                                                                                                                        |
|                                                                                                                                              |
| Female dies<br>Male dies                                                                                                                     |
| Sheet steel                                                                                                                                  |
| 2 mm                                                                                                                                         |
| 28.3 mm                                                                                                                                      |
| When operating with wrenches, tension screws with ball bearings should be used. Other sizes, see splitter hole punch, round, stainless steel |
| 4055.661                                                                                                                                     |
| 9.5 x 50 mm                                                                                                                                  |
| 9.5 mm<br>19 mm                                                                                                                              |
| 1 pc(s).                                                                                                                                     |
| 0.143                                                                                                                                        |
| 0.167                                                                                                                                        |
| 82073010                                                                                                                                     |
| 4028177808690                                                                                                                                |
| EC000156                                                                                                                                     |
|                                                                                                                                              |