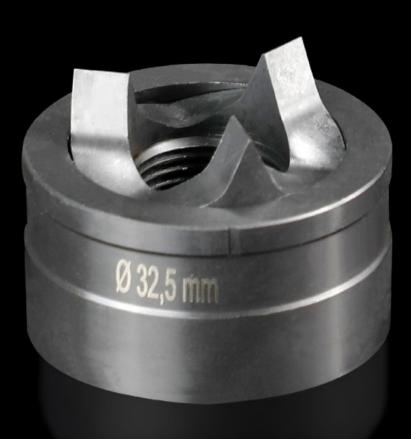

## AS 4055.532 - Splitter hole punch, round for sheet steel, with triple splitting

For punching round cut-outs

## Features

| Model No.                                          | AS 4055.532                                                                                                                                        |  |
|----------------------------------------------------|----------------------------------------------------------------------------------------------------------------------------------------------------|--|
| Design                                             | With triple splitting                                                                                                                              |  |
| Product description                                |                                                                                                                                                    |  |
| Supply includes                                    | Female dies<br>Male dies                                                                                                                           |  |
| Machinable material                                | Sheet steel                                                                                                                                        |  |
| Maximum machinable material thickness, sheet steel | 3 mm                                                                                                                                               |  |
| Øpunch                                             | 32.5 mm                                                                                                                                            |  |
| For threads                                        | M32                                                                                                                                                |  |
| Note                                               | When operating with wrenches, tension screws with ball bearings<br>should be used.<br>Other sizes, see splitter hole punch, round, stainless steel |  |
| Suitable for hydraulic bolt order<br>number        | 4055.663                                                                                                                                           |  |
| Tension screw (Ø x L)                              | 19 x 55 mm                                                                                                                                         |  |
| Hydraulic tension screw Ø                          | 19 mm                                                                                                                                              |  |
| Packs of                                           | 1 pc(s).                                                                                                                                           |  |
| Net weight                                         | 0.2                                                                                                                                                |  |
| Gross weight                                       | 0.22                                                                                                                                               |  |
| Customs tariff number                              | 82073010                                                                                                                                           |  |
| EAN                                                | 4028177808713                                                                                                                                      |  |
|                                                    |                                                                                                                                                    |  |