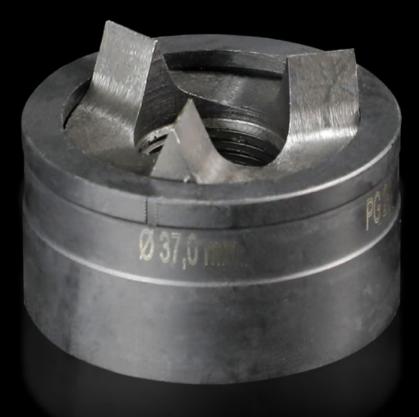

## AS 4055.537 - Splitter hole punch, round for sheet steel, with triple splitting

For punching round cut-outs

## Features

| Model No.                                          | AS 4055.537                                                                                                                                        |
|----------------------------------------------------|----------------------------------------------------------------------------------------------------------------------------------------------------|
| Design                                             | With triple splitting                                                                                                                              |
| Product description                                |                                                                                                                                                    |
| Supply includes                                    | Female dies<br>Male dies                                                                                                                           |
| Machinable material                                | Sheet steel                                                                                                                                        |
| Maximum machinable material thickness, sheet steel | 3 mm                                                                                                                                               |
| Ø punch                                            | 37 mm                                                                                                                                              |
| Note                                               | When operating with wrenches, tension screws with ball bearings<br>should be used.<br>Other sizes, see splitter hole punch, round, stainless steel |
| Suitable for hydraulic bolt order<br>number        | 4055.663                                                                                                                                           |
| Tension screw (Ø x L)                              | 19 x 55 mm                                                                                                                                         |
| Hydraulic tension screw Ø                          | 19 mm                                                                                                                                              |
| Packs of                                           | 1 pc(s).                                                                                                                                           |
| Net weight                                         | 0.281                                                                                                                                              |
| Gross weight                                       | 0.314                                                                                                                                              |
| Customs tariff number                              | 82073010                                                                                                                                           |
| EAN                                                | 4028177808737                                                                                                                                      |
| ETIM 9                                             | EC000156                                                                                                                                           |
|                                                    |                                                                                                                                                    |