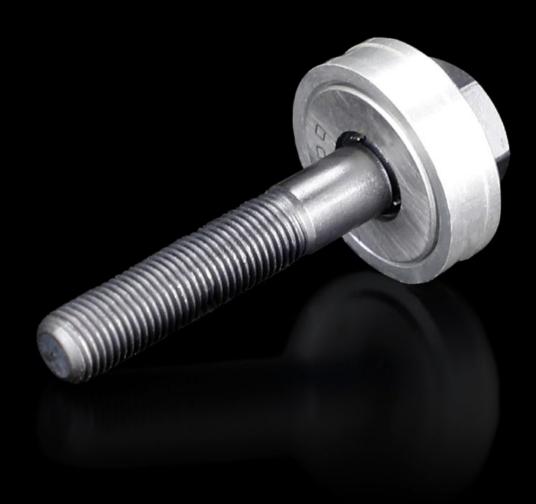

## AS 4055.631 - Tension screw with ball bearing

Accessories for hole punches. Required as a connecting part between the die and the stamp.

## **Features**

| Model No.             | AS 4055.631                                                                            |
|-----------------------|----------------------------------------------------------------------------------------|
| Product description   | Accessories for hole punches. Required as a connecting part between the die and stamp. |
| Note                  | For operation with wrench                                                              |
| Tension screw (Ø x L) | 9.5 x 50 mm                                                                            |
| Packs of              | 1 pc(s).                                                                               |
| Net weight            | 0.067                                                                                  |
| Gross weight          | 0.086                                                                                  |
| Customs tariff number | 73181900                                                                               |
| EAN                   | 4028177808911                                                                          |
| ETIM 9                | EC002690                                                                               |
| ETIM 8                | EC002690                                                                               |
| ECLASS 8.0            | 21049241                                                                               |