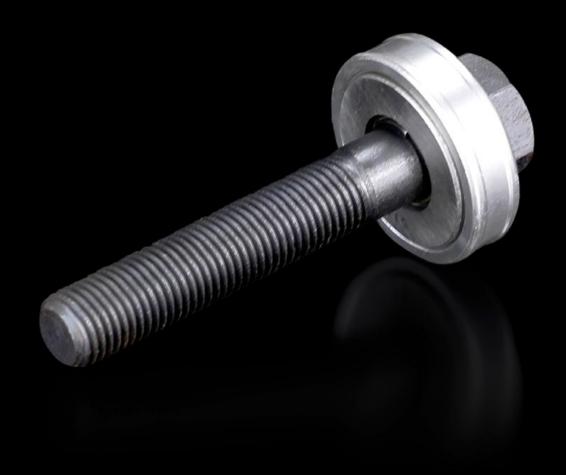

## AS 4055.632 - Tension screw with ball bearing

Accessories for hole punches. Required as a connecting part between the die and the stamp.

## **Features**

| Model No.             | AS 4055.632                                                                            |
|-----------------------|----------------------------------------------------------------------------------------|
| Product description   | Accessories for hole punches. Required as a connecting part between the die and stamp. |
| Note                  | For operation with wrench                                                              |
| Tension screw (Ø x L) | 11.1 x 60 mm                                                                           |
| Packs of              | 1 pc(s).                                                                               |
| Net weight            | 0.089                                                                                  |
| Gross weight          | 0.108                                                                                  |
| Customs tariff number | 73181900                                                                               |
| EAN                   | 4028177808928                                                                          |
| ETIM 9                | EC002690                                                                               |
| ETIM 8                | EC002690                                                                               |
| ECLASS 8.0            | 21049241                                                                               |