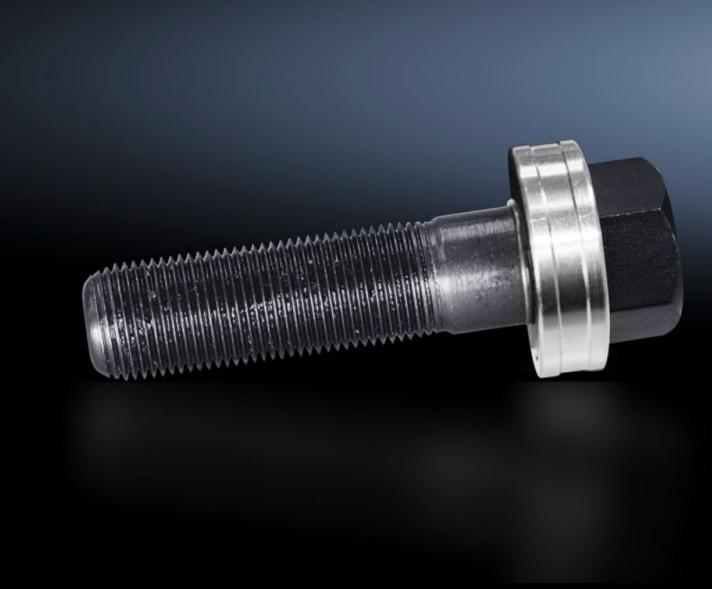

## AS 4055.634 - Tension screw with ball bearing

Accessories for hole punches. Required as a connecting part between the die and the stamp.

## **Features**

| Model No.             | AS 4055.634                                                                            |
|-----------------------|----------------------------------------------------------------------------------------|
| Product description   | Accessories for hole punches. Required as a connecting part between the die and stamp. |
| Note                  | For operation with wrench                                                              |
| Tension screw (Ø x L) | 19 x 75 mm                                                                             |
| Packs of              | 1 pc(s).                                                                               |
| Net weight            | 0.291                                                                                  |
| Gross weight          | 0.312                                                                                  |
| Customs tariff number | 73181900                                                                               |
| EAN                   | 4028177808942                                                                          |
| ETIM 9                | EC002690                                                                               |
| ETIM 8                | EC002690                                                                               |
| ECLASS 8.0            | 21049241                                                                               |