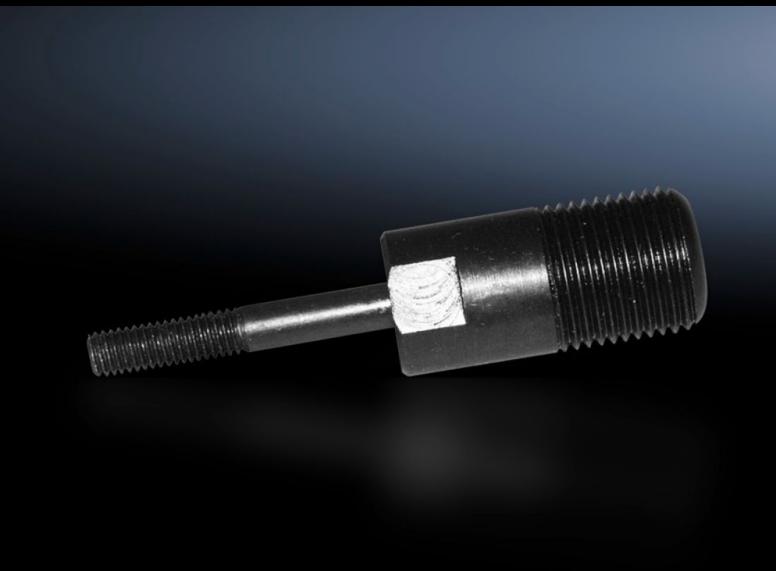

## AS 4055.660 - Hydraulic tension screw

Accessories for hole punches. Required as a connecting part between the die and the stamp. For operation via hydraulic punch

## **Features**

| Model No.                 | AS 4055.660                                                                            |
|---------------------------|----------------------------------------------------------------------------------------|
| Product description       | Accessories for hole punches. Required as a connecting part between the die and stamp. |
| Supply includes           | Adaptor for hydraulics                                                                 |
| Note                      | For operation via hydraulic punch                                                      |
| Hydraulic tension screw Ø | 6 mm<br>19 mm                                                                          |
| Packs of                  | 1 pc(s).                                                                               |
| Net weight                | 0.072                                                                                  |
| Gross weight              | 0.085                                                                                  |
| Customs tariff number     | 73181900                                                                               |
| EAN                       | 4028177808959                                                                          |
| ETIM 9                    | EC002690                                                                               |
| ETIM 8                    | EC002690                                                                               |
| ECLASS 8.0                | 21049046                                                                               |