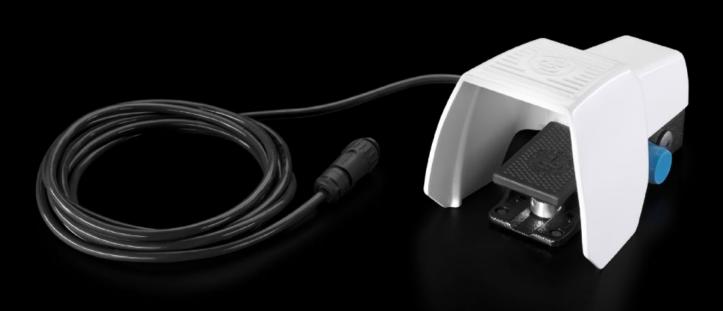

## AS 4055.712 - Foot-switch

Footswitch including connection cable, for using busbar machining equipment from the CW 120-S range.

## Features

| Model No.             | AS 4055.712                                                                                          |
|-----------------------|------------------------------------------------------------------------------------------------------|
| Product description   | Footswitch including connection cable, for using busbar machining equipment from the CW 120-S range. |
| Packs of              | 1 pc(s).                                                                                             |
| Net weight            | 2.06                                                                                                 |
| Gross weight          | 2.26                                                                                                 |
| Customs tariff number | 85365019                                                                                             |
| EAN                   | 4028177923966                                                                                        |
| ETIM 9                | EC001258                                                                                             |
| ETIM 8                | EC001258                                                                                             |
| ECLASS 8.0            | 27371218                                                                                             |