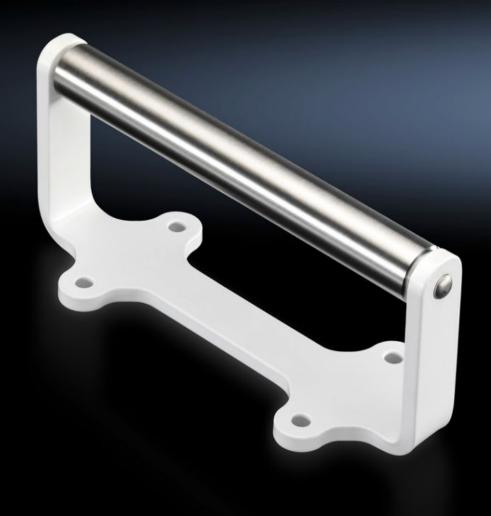

## AS 4055.714 - Ride-up roller for busbars

Ride-up roller for user-friendly handling when cutting busbars to size with the CW 120-S.

## **Features**

| Model No.             | AS 4055.714                                                             |
|-----------------------|-------------------------------------------------------------------------|
| Product description   | Ride-up roller for user-friendly handling when cutting busbars to size. |
| Supply includes       | Packs of 2                                                              |
| Packs of              | 2 pc(s).                                                                |
| Net weight            | 1.3                                                                     |
| Gross weight          | 1.531                                                                   |
| Customs tariff number | 84669400                                                                |
| EAN                   | 4028177922860                                                           |
| ETIM 9                | EC011824                                                                |
| ETIM 8                | EC011824                                                                |
| ECLASS 8.0            | 36609290                                                                |