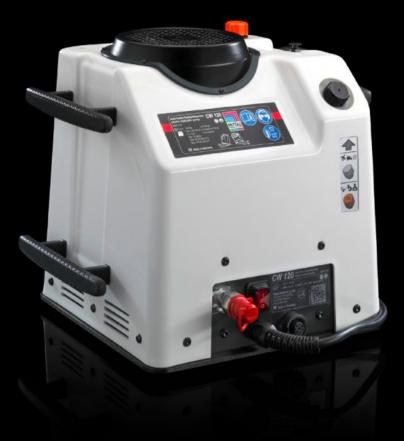

## AS 4055.720 - Electro-hydraulic pump

The electro-hydraulic pump is used to drive products in the CW 120-S series.

#### Features

| Model No.                                   | AS 4055.720                                                                              |
|---------------------------------------------|------------------------------------------------------------------------------------------|
| Product description                         | The electro-hydraulic pump is used to drive products in the CW 120-<br>S product series. |
| Power consumption                           | 1.3 kW                                                                                   |
| Filling volume                              | 3.2                                                                                      |
| Working volume                              | 2.2                                                                                      |
| Flow rate (max.)                            | 1.1 l/min                                                                                |
| Oil (type)                                  | HLP 46                                                                                   |
| Rated operating voltage                     | 230 V, 50 Hz                                                                             |
| Rated current                               | 5.65 A                                                                                   |
| Machine dimensions                          | Width: 400 mm<br>Height: 325 mm<br>Depth: 335 mm                                         |
| Support area                                | Width: 402 mm<br>Height: 342 mm<br>Depth: 397 mm                                         |
| Permissible operating pressure (p.<br>max.) | 700 bar                                                                                  |
| Packs of                                    | 1 pc(s).                                                                                 |
| Net weight                                  | 32                                                                                       |
| Gross weight                                | 34.5                                                                                     |
| Customs tariff number                       | 84138100                                                                                 |
| EAN                                         | 4028177920644                                                                            |
| ETIM 9                                      | EC011047                                                                                 |
|                                             |                                                                                          |