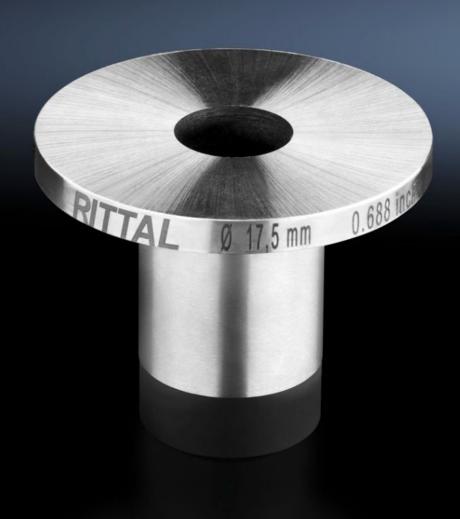

## AS 4055.774 - Female dies

The female dies should be used in combination with the respective male die. This allows round holes to be punched in busbars.

## **Features**

| AS 4055.774                                                                                                                   |
|-------------------------------------------------------------------------------------------------------------------------------|
| The female dies should be used in combination with the respective male die. This allows round holes to be punched in busbars. |
| 11.5 mm                                                                                                                       |
| 12 mm                                                                                                                         |
| 1 pc(s).                                                                                                                      |
| 0.279                                                                                                                         |
| 0.32                                                                                                                          |
| 82073010                                                                                                                      |
| 4028177920736                                                                                                                 |
| EC003458                                                                                                                      |
| EC003458                                                                                                                      |
| 21049240                                                                                                                      |
|                                                                                                                               |