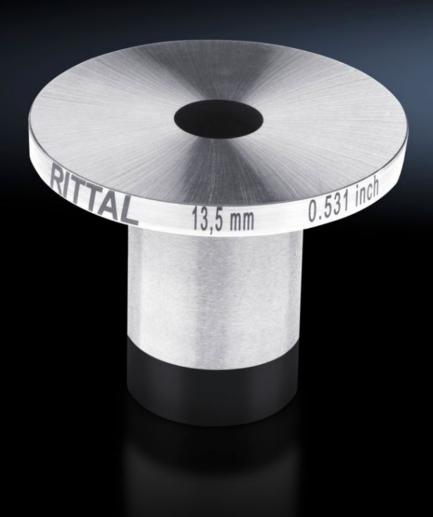

## AS 4055.775 - Female dies

The female dies should be used in combination with the respective male die. This allows round holes to be punched in busbars.

## **Features**

| Model No.                 | AS 4055.775                                                                                                                   |
|---------------------------|-------------------------------------------------------------------------------------------------------------------------------|
| Product description       | The female dies should be used in combination with the respective male die. This allows round holes to be punched in busbars. |
| Diameter                  | 13.5 mm                                                                                                                       |
| Material thickness (max.) | 12 mm                                                                                                                         |
| Packs of                  | 1 pc(s).                                                                                                                      |
| Net weight                | 0.256                                                                                                                         |
| Gross weight              | 0.296                                                                                                                         |
| Customs tariff number     | 82073010                                                                                                                      |
| EAN                       | 4028177920729                                                                                                                 |
| ETIM 9                    | EC003458                                                                                                                      |
| ETIM 8                    | EC003458                                                                                                                      |
| ECLASS 8.0                | 21049240                                                                                                                      |