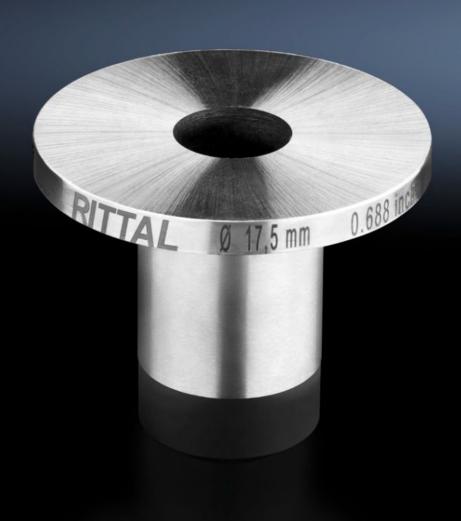

## AS 4055.777 - Female dies

The female dies should be used in combination with the respective male die. This allows round holes to be punched in busbars.

## **Features**

| Model No.                 | AS 4055.777                                                                                                                   |
|---------------------------|-------------------------------------------------------------------------------------------------------------------------------|
| Product description       | The female dies should be used in combination with the respective male die. This allows round holes to be punched in busbars. |
| Diameter                  | 17.5 mm                                                                                                                       |
| Material thickness (max.) | 12 mm                                                                                                                         |
| Packs of                  | 1 pc(s).                                                                                                                      |
| Net weight                | 0.25                                                                                                                          |
| Gross weight              | 0.29                                                                                                                          |
| Customs tariff number     | 82073010                                                                                                                      |
| EAN                       | 4028177920705                                                                                                                 |
| ETIM 9                    | EC003458                                                                                                                      |
| ETIM 8                    | EC003458                                                                                                                      |
| ECLASS 8.0                | 21049240                                                                                                                      |