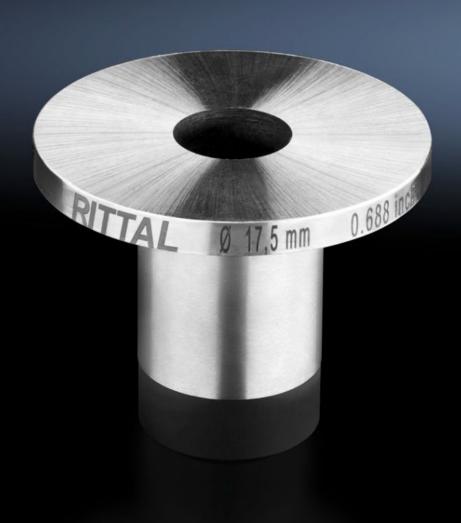

## AS 4055.780 - Female dies

The female dies should be used in combination with the respective male die. This allows round holes to be punched in busbars.

## **Features**

| Model No.                 | AS 4055.780                                                                                                                   |
|---------------------------|-------------------------------------------------------------------------------------------------------------------------------|
| Product description       | The female dies should be used in combination with the respective male die. This allows round holes to be punched in busbars. |
| Diameter                  | 21.5 mm                                                                                                                       |
| Material thickness (max.) | 12 mm                                                                                                                         |
| Packs of                  | 1 pc(s).                                                                                                                      |
| Net weight                | 0.231                                                                                                                         |
| Gross weight              | 0.272                                                                                                                         |
| Customs tariff number     | 82073010                                                                                                                      |
| EAN                       | 4028177920675                                                                                                                 |
| ETIM 9                    | EC003458                                                                                                                      |
| ETIM 8                    | EC003458                                                                                                                      |
| ECLASS 8.0                | 21049240                                                                                                                      |