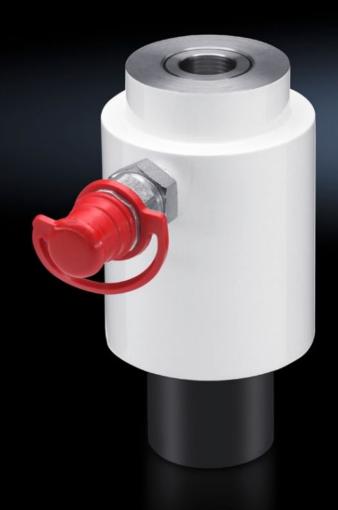

## AS 4055.806 - Hydraulic cylinder

The hydraulic cylinder is ideal for making cut-outs in sheet steel and stainless steel. It is used in conjunction with the hydraulic pump or the CW 120-M.

## **Features**

| Model No.             | AS 4055.806                                                                                                                                                |
|-----------------------|------------------------------------------------------------------------------------------------------------------------------------------------------------|
| Design                | With quick-release coupling                                                                                                                                |
| Product description   | The hydraulic cylinder is ideal for making cut-outs in sheet steel and stainless steel. It is used in conjunction with the hydraulic pump or the CW 120-M. |
| Benefits              | Flexible use in the workshop<br>Ergonomic handling<br>Allows you to create cut-outs without the application of force                                       |
| Max. punching force   | 11 t                                                                                                                                                       |
| Packs of              | 1 pc(s).                                                                                                                                                   |
| Net weight            | 2.69                                                                                                                                                       |
| Gross weight          | 2.713                                                                                                                                                      |
| Customs tariff number | 84661031                                                                                                                                                   |
| EAN                   | 4028177922891                                                                                                                                              |
| ETIM 9                | EC011824                                                                                                                                                   |
| ETIM 8                | EC011824                                                                                                                                                   |
| ECLASS 8.0            | 36609290                                                                                                                                                   |