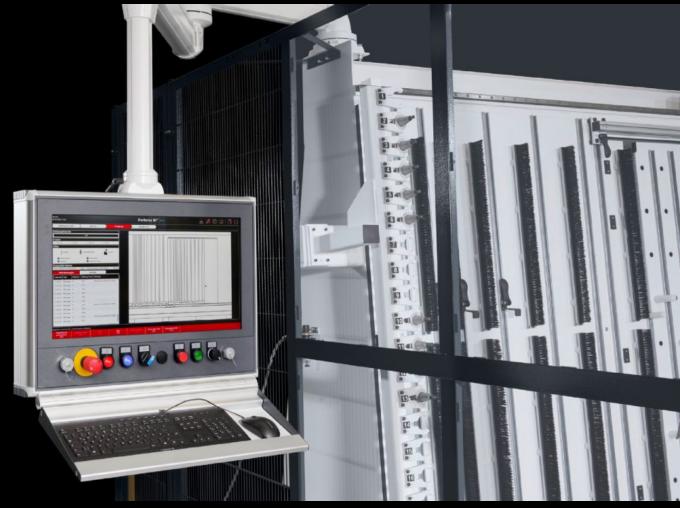

## AS 4055.951 - Perforex MT S support arm system

Support arm system for flexible, ergonomic operator positioning on the Perforex Milling Terminals MT S.

## Features

| Model No.             | AS 4055.951                                                                                                                                                   |
|-----------------------|---------------------------------------------------------------------------------------------------------------------------------------------------------------|
| Product description   | Support arm system for flexible, ergonomic operator positioning or the Perforex milling terminals MT.                                                         |
| Benefits              | For ergonomic, back-friendly working<br>For positioning the display at the optimum operator height<br>Easy-to-clean, hygienic design<br>Space-saving solution |
| Supply includes       | Perforex MT S support arm system<br>Including signal pillar                                                                                                   |
| Note                  | Not suitable for retrofitting<br>This option is provided exclusively for the European market.                                                                 |
| To fit Model No.      | 4055.921<br>4055.922<br>4055.926<br>4055.927                                                                                                                  |
| Packs of              | 1 pc(s).                                                                                                                                                      |
| Net weight            | 80                                                                                                                                                            |
| Gross weight          | 80                                                                                                                                                            |
| Customs tariff number | 76169990                                                                                                                                                      |
| EAN                   | 4028177967472                                                                                                                                                 |