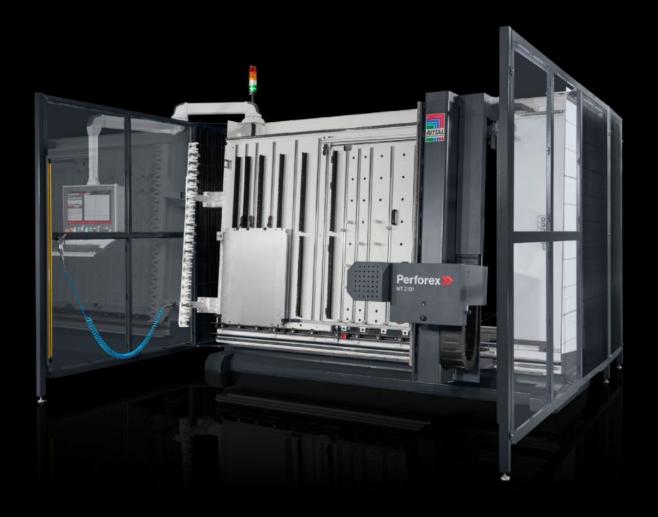

## AS 4055.952 - Side access for Perforex MT S

If the machine cannot be accessed from the rear because it is sited against the wall, access is available on the right or left of the safety fence for maintenance purposes.

## **Features**

| Model No.             | AS 4055.952                                                                                                                                                               |
|-----------------------|---------------------------------------------------------------------------------------------------------------------------------------------------------------------------|
| Product description   | With side access for the Perforex milling terminal MT, an additional access zone may additionally be integrated on the left or right side of the machine.                 |
| Benefits              | Flexible positioning of the machine in situ High level of operator safety with access monitoring via light barrier More freedom when designing the production environment |
| Note                  | Not suitable for retrofitting                                                                                                                                             |
| To fit Model No.      | 4055.921<br>4055.922<br>4055.926<br>4055.927                                                                                                                              |
| Packs of              | 1 pc(s).                                                                                                                                                                  |
| Net weight            | 0.01                                                                                                                                                                      |
| Gross weight          | 0.01                                                                                                                                                                      |
| Customs tariff number | 84571090                                                                                                                                                                  |
| EAN                   | 4028177967489                                                                                                                                                             |