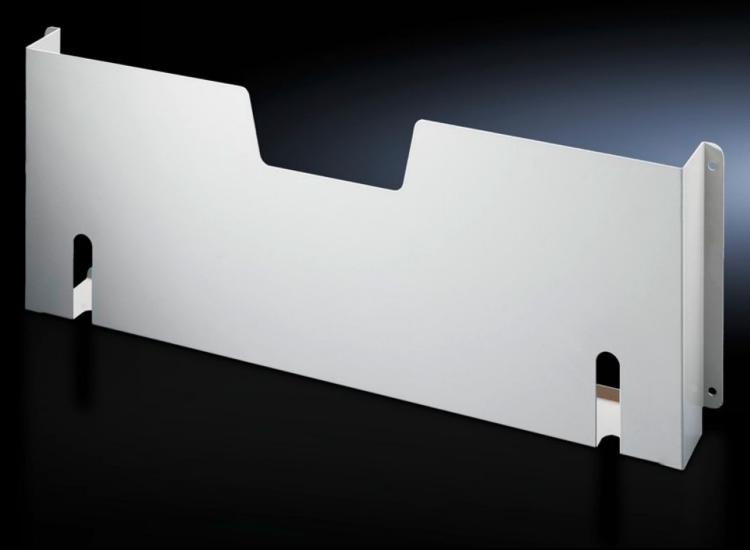

## SZ 4115.500 - Wiring plan pocket of sheet steel for VX, TS, VX SE, PC, TP pedestal

For fastening to tubular door frames at any height.

## **Features**

| Model No.             | SZ 4115.500                                         |
|-----------------------|-----------------------------------------------------|
| Product description   | For fastening to tubular door frames at any height. |
| Colour                | RAL 7035                                            |
| Supply includes       | Assembly parts                                      |
| Clearance height      | 210 mm                                              |
| Clearance width       | 355 mm                                              |
| To fit door width     | 500 mm                                              |
| Dimensions            | Depth: 35 mm                                        |
| Packs of              | 1 pc(s).                                            |
| Net weight            | 0.583                                               |
| Gross weight          | 0.683                                               |
| Customs tariff number | 73269098                                            |
| EAN                   | 4028177526303                                       |
| ETIM 9                | EC000317                                            |
| ETIM 8                | EC000317                                            |
| ECLASS 8.0            | 27189267                                            |