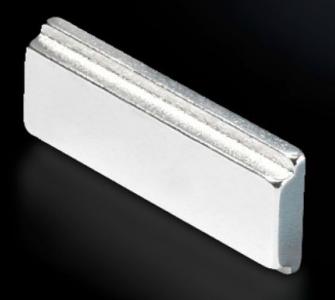

## SZ 4140.000 - Mounting kit magnet for LED compact system light

For reliable adhesion on all sheet steel surfaces.

## **Features**

| Model No.             | SZ 4140.000                                        |
|-----------------------|----------------------------------------------------|
| Product description   | For reliable adhesion on all sheet steel surfaces. |
| Packs of              | 2 pc(s).                                           |
| Net weight            | 0.044                                              |
| Gross weight          | 0.053                                              |
| Customs tariff number | 85051190                                           |
| EAN                   | 4028177522718                                      |
| E-Number Sweden       | E4302504                                           |
| ETIM 9                | EC002625                                           |
| ETIM 8                | EC002625                                           |
| ECLASS 8.0            | 27189234                                           |