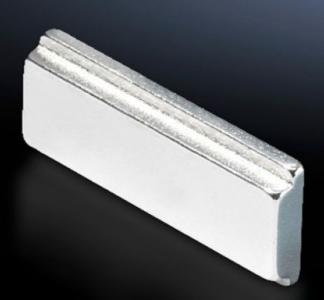

## SZ 4140.000 - Mounting kit magnet for LED compact system light

For reliable adhesion on all sheet steel surfaces.

## **Features**

| Model No.             | SZ 4140.000                                        |
|-----------------------|----------------------------------------------------|
| Product description   | For reliable adhesion on all sheet steel surfaces. |
| Packs of              | 2 pc(s).                                           |
| Net weight            | 0.044                                              |
| Gross weight          | 0.053                                              |
| Customs tariff number | 85051190                                           |
| EAN                   | 4028177522718                                      |
| E-Number Sweden       | E4302504                                           |
| ETIM 9                | EC002625                                           |
| ETIM 8                | EC002625                                           |
| ECLASS 8.0            | 27189234                                           |