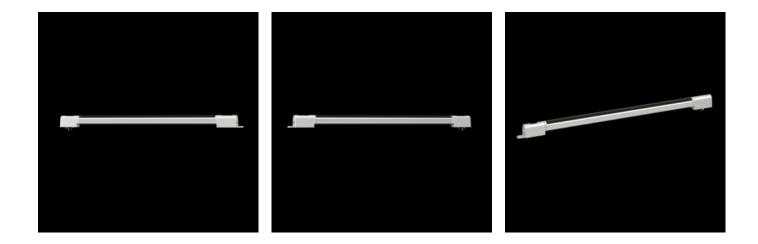

#### **Features**

| Model No.                | SZ 4140.830                                                      |
|--------------------------|------------------------------------------------------------------|
| Benefits                 | Max. EMC capacity.                                               |
|                          | Safe, thanks to operation in the extra-low safety voltage range. |
|                          | Economical energy use.                                           |
|                          | Low-maintenance thanks to the use of LEDs.                       |
|                          | May be connected to a door-operated switch.                      |
| Function principle       | Integral through-wiring.                                         |
|                          | Universal attachment options.                                    |
|                          | Vertically hinged light cone                                     |
| Material                 | Light body: Extruded aluminium                                   |
|                          | Light cover: Polycarbonate (halogen-free)                        |
|                          | Light ends: PC-ABS                                               |
| Colour                   | Similar to RAL 7035                                              |
| Supply includes          | LED compact system light                                         |
|                          | Light                                                            |
|                          | Light cover                                                      |
|                          | Assembly parts                                                   |
| Mounting distance screws | 450 mm                                                           |

#### **Features**

| Connection options                              | Power supply via connectors  Door-operated switch  Through-wiring (creating rows of lights)                                                                                                                                                              |
|-------------------------------------------------|----------------------------------------------------------------------------------------------------------------------------------------------------------------------------------------------------------------------------------------------------------|
| Light                                           | LEDs, cold white                                                                                                                                                                                                                                         |
| Protection class                                | III (SELV)                                                                                                                                                                                                                                               |
| Switch (type)                                   | Integral on/off/door-operated switch                                                                                                                                                                                                                     |
| Light cover                                     | Yes                                                                                                                                                                                                                                                      |
| Light – installation type                       | Screw-fastening Clip attachment Magnetic attachment (accessory)                                                                                                                                                                                          |
| Rated impulse withstand voltage, phase to earth | Depending on the power pack                                                                                                                                                                                                                              |
| Rated impulse withstand voltage, phase to phase | Depending on the power pack                                                                                                                                                                                                                              |
| Rated insulation voltage                        | Depending on the power pack                                                                                                                                                                                                                              |
| Rated current max DC note                       | When configuring rows of lights, the maximum rated current is 2 amperes                                                                                                                                                                                  |
| With DC                                         | 0.12 A                                                                                                                                                                                                                                                   |
| Number of LEDs                                  | 30                                                                                                                                                                                                                                                       |
| Mounting distance clip/magnet                   | 375 mm                                                                                                                                                                                                                                                   |
| Installation options                            | Directly onto the enclosure section with 25 mm pitch pattern Via mounting kit magnet AE: with rail for interior installation                                                                                                                             |
| Note                                            | Only intended for use in enclosures and sealed cases When using on customer-supplied power packs, it is important to obtain the requisite approvals depending on the application When configuring rows of lights, the maximum rated current is 2 amperes |
| Light cone adjustment                           | Yes                                                                                                                                                                                                                                                      |
| Dimensions                                      | Width: 430 mm<br>Height: 32.8 mm<br>Depth: 20.64 mm                                                                                                                                                                                                      |