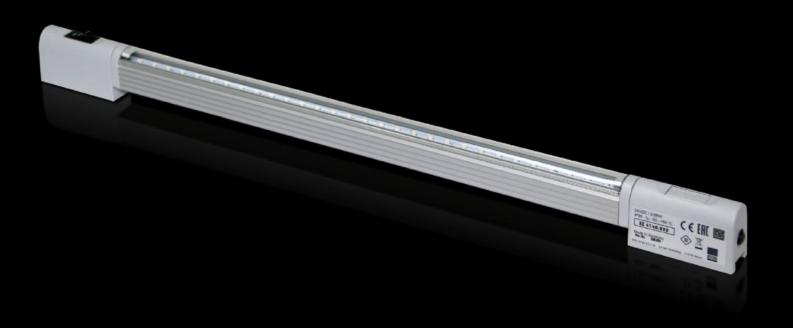

# SZ 4140.830 LED compact system light

State: 16/08/2025 (Source: rittal.com/gr-en)

# SZ 4140.830 - LED compact system light

Supply voltage: 24 V DC

#### **Features**

| Model No.                | SZ 4140.830                                                      |
|--------------------------|------------------------------------------------------------------|
| Benefits                 | Max. EMC capacity.                                               |
|                          | Safe, thanks to operation in the extra-low safety voltage range. |
|                          | Economical energy use.                                           |
|                          | Low-maintenance thanks to the use of LEDs.                       |
|                          | May be connected to a door-operated switch.                      |
| Function principle       | Integral through-wiring.                                         |
|                          | Universal attachment options.                                    |
|                          | Vertically hinged light cone                                     |
| Material                 | Light body: Extruded aluminium                                   |
|                          | Light cover: Polycarbonate (halogen-free)                        |
|                          | Light ends: PC-ABS                                               |
| Colour                   | Similar to RAL 7035                                              |
| Supply includes          | LED compact system light                                         |
|                          | Light                                                            |
|                          | Light cover                                                      |
|                          | Assembly parts                                                   |
| Mounting distance screws | 450 mm                                                           |