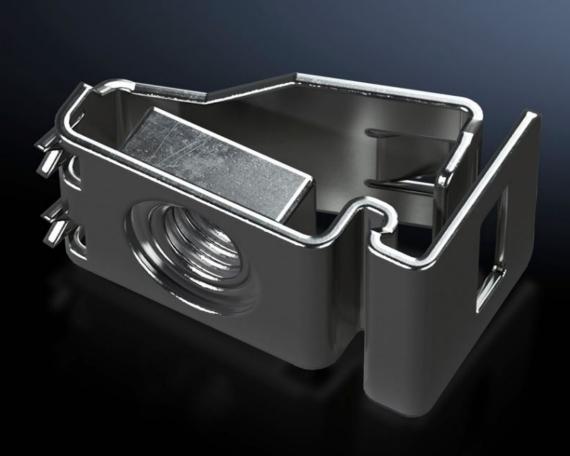

## VX 4165.500 - Captive nuts for VX

For all-round metric mounting on the enclosure section.

#### **Features**

| Model No.             | VX 4165.500                                                                                                                                                                                                                                                                                                                                                                                                  |
|-----------------------|--------------------------------------------------------------------------------------------------------------------------------------------------------------------------------------------------------------------------------------------------------------------------------------------------------------------------------------------------------------------------------------------------------------|
| Benefits              | For all-round mounting on the enclosure section The compression spring, designed as an insertion aid, ensures reliable mechanical and electrical connection in the system punchings Simply slides in from the side Safely and easily released with a screwdriver                                                                                                                                             |
| Installation options  | On the horizontal and vertical VX enclosure section On punched sections with mounting flanges, 23 x 64 mm On punched sections with mounting flanges, 23 x 89 mm, stainless steel On punched section without mounting flange, 23 x 64 mm On enclosures and rails with rectangular system punching 12.5 x 11 mm In VX SE, on the enclosure section in conjunction with VX adaptor rail In the VX SE base frame |
| Dimensions            | Thread: M8                                                                                                                                                                                                                                                                                                                                                                                                   |
| To fit enclosure type | VX                                                                                                                                                                                                                                                                                                                                                                                                           |
| Thread                | M8                                                                                                                                                                                                                                                                                                                                                                                                           |
| Packs of              | 20 pc(s).                                                                                                                                                                                                                                                                                                                                                                                                    |
| Net weight            | 0.12                                                                                                                                                                                                                                                                                                                                                                                                         |
| Gross weight          | 0.158                                                                                                                                                                                                                                                                                                                                                                                                        |
| Customs tariff number | 73181692                                                                                                                                                                                                                                                                                                                                                                                                     |
| EAN                   | 4028177920989                                                                                                                                                                                                                                                                                                                                                                                                |
| ETIM 9                | EC002358                                                                                                                                                                                                                                                                                                                                                                                                     |
| ETIM 8                | EC002358                                                                                                                                                                                                                                                                                                                                                                                                     |