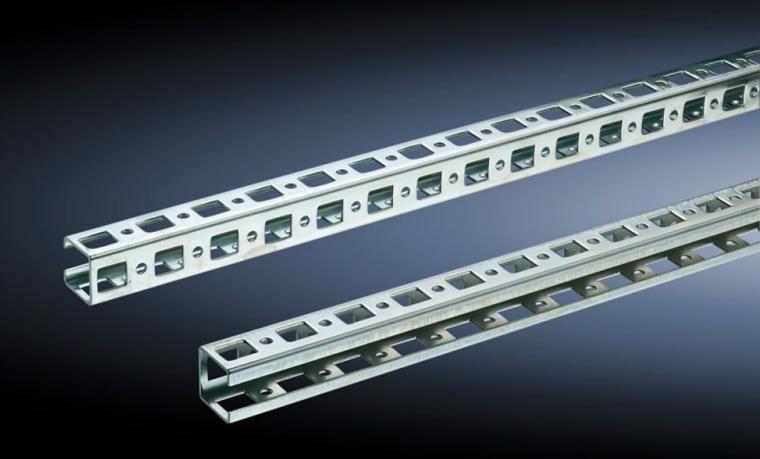

# SZ 4174.000 Punched rail 23 x 23 mm

State: 06/09/2025 (Source: rittal.com/gr-en)

## SZ 4174.000 - Punched rail 23 x 23 mm for VX, TS, VX SE

For mounting on the horizontal and vertical enclosure sections via additional assembly components.

2

#### **Features**

| Model No.                     | SZ 4174.000                                                                                                                                                                                                                                                                                        |
|-------------------------------|----------------------------------------------------------------------------------------------------------------------------------------------------------------------------------------------------------------------------------------------------------------------------------------------------|
| Material                      | Sheet steel                                                                                                                                                                                                                                                                                        |
| Surface finish                | Zinc-plated                                                                                                                                                                                                                                                                                        |
| Length                        | 1,095 mm                                                                                                                                                                                                                                                                                           |
| Installation options          | On the vertical enclosure section: Directly via support brackets TS, via adaptor rail for PS compatibility in conjunction with angle brackets, mounting brackets or support brackets PS On the horizontal enclosure section: Directly via angle brackets, mounting brackets or support brackets PS |
| To fit                        | Enclosure type: VX<br>TS<br>VX SE<br>Suitable for width or height or depth: 1,200 mm                                                                                                                                                                                                               |
| Packs of                      | 6 pc(s).                                                                                                                                                                                                                                                                                           |
| Net weight                    | 4.002                                                                                                                                                                                                                                                                                              |
| Gross weight                  | 4.202                                                                                                                                                                                                                                                                                              |
| PCF per pack (cradle-to-gate) | 16 kg CO2 eq (Cat B)                                                                                                                                                                                                                                                                               |
| Note on PCF category          | Category B: PCF value (cradle-to-gate) based on the product weight, approximately calculated and self-declared                                                                                                                                                                                     |
| Customs tariff number         | 73269098                                                                                                                                                                                                                                                                                           |
|                               |                                                                                                                                                                                                                                                                                                    |