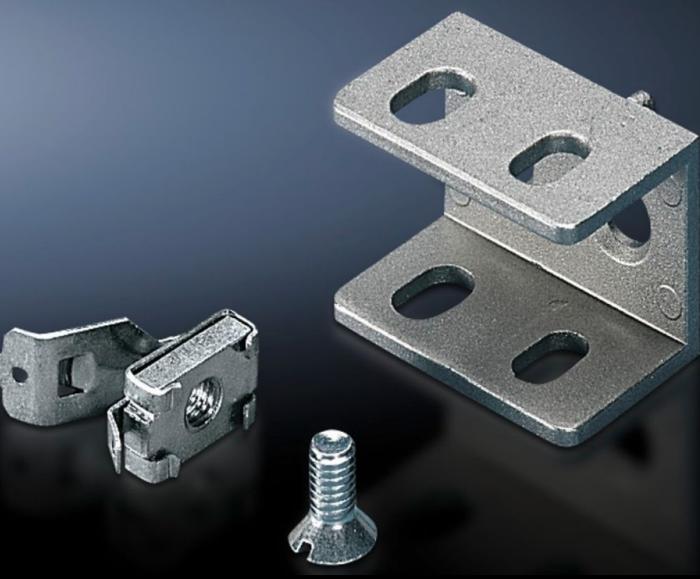

## SZ 4182.000 - Mounting bracket PS for VX, TS, VX SE

For variable attachment of punched rail 23 x 23 mm.

#### Features

| Model No.             | SZ 4182.000                                                                                                                                                  |
|-----------------------|--------------------------------------------------------------------------------------------------------------------------------------------------------------|
| Product description   | For variable attachment of punched rail 23 x 23 mm.                                                                                                          |
| Material              | Die-cast zinc                                                                                                                                                |
| Supply includes       | 1 set = 1 mounting bracket, 1 screw M6 x 12 mm, 1 cage nut M6                                                                                                |
| Installation options  | Optionally flush with: Outer enclosure edge or enclosure clearance width                                                                                     |
|                       | On the vertical TS enclosure section via snap-on nuts TS 8800.808<br>or adaptor rails for VX compatibility, height-offset, via TS punched<br>rail 25 x 38 mm |
|                       | On the vertical VX, VX SE enclosure section via adaptor rails for VX compatibility                                                                           |
|                       | On the horizontal VX, TS enclosure section                                                                                                                   |
|                       | On the horizontal VX SE enclosure section, bottom                                                                                                            |
|                       | On the horizontal VX SE enclosure section, top in the depth                                                                                                  |
|                       | On enclosures and rails with rectangular system punching 12.5 x 1                                                                                            |
|                       | mm                                                                                                                                                           |
| Note                  | U nuts (recommended: M6)                                                                                                                                     |
| To fit enclosure type | VX                                                                                                                                                           |
|                       | TS                                                                                                                                                           |
|                       | VX SE                                                                                                                                                        |
| Packs of              | 24 pc(s).                                                                                                                                                    |
| Net weight            | 1.2                                                                                                                                                          |
|                       |                                                                                                                                                              |