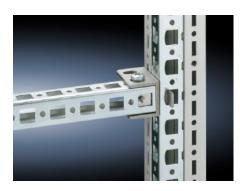

## SZ 4182.000 - Mounting bracket PS for VX, TS, VX SE

For variable attachment of punched rail 23 x 23 mm.

#### Features

| Model No.             | SZ 4182.000                                                                                                                                                  |
|-----------------------|--------------------------------------------------------------------------------------------------------------------------------------------------------------|
| Product description   | For variable attachment of punched rail 23 x 23 mm.                                                                                                          |
| Material              | Die-cast zinc                                                                                                                                                |
| Supply includes       | 1 set = 1 mounting bracket, 1 screw M6 x 12 mm, 1 cage nut M6                                                                                                |
| Installation options  | Optionally flush with: Outer enclosure edge or enclosure clearance width                                                                                     |
|                       | On the vertical TS enclosure section via snap-on nuts TS 8800.808<br>or adaptor rails for VX compatibility, height-offset, via TS punched<br>rail 25 x 38 mm |
|                       | On the vertical VX, VX SE enclosure section via adaptor rails for VX compatibility                                                                           |
|                       | On the horizontal VX, TS enclosure section                                                                                                                   |
|                       | On the horizontal VX SE enclosure section, bottom                                                                                                            |
|                       | On the horizontal VX SE enclosure section, top in the depth                                                                                                  |
|                       | On enclosures and rails with rectangular system punching 12.5 x 1                                                                                            |
|                       | mm                                                                                                                                                           |
| Note                  | U nuts (recommended: M6)                                                                                                                                     |
| To fit enclosure type | VX                                                                                                                                                           |
|                       | TS                                                                                                                                                           |
|                       | VX SE                                                                                                                                                        |
| Packs of              | 24 pc(s).                                                                                                                                                    |
| Net weight            | 1.2                                                                                                                                                          |
|                       |                                                                                                                                                              |