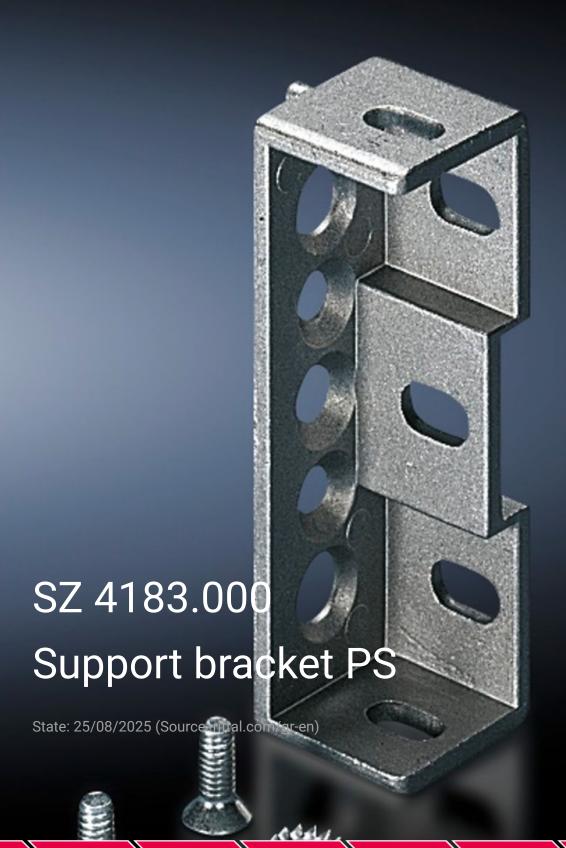

## SZ 4183.000 - Support bracket PS

For the attachment of punched sections without mounting flange  $23 \times 73$  mm or punched rails  $23 \times 23$  mm.

## **Features**

| Model No.             | SZ 4183.000                                                                                                                                                                                                                                                                                                                                 |  |
|-----------------------|---------------------------------------------------------------------------------------------------------------------------------------------------------------------------------------------------------------------------------------------------------------------------------------------------------------------------------------------|--|
| Product description   | For the attachment of punched sections without mounting flange 23 x 73 mm or punched rails 23 x 23 mm.                                                                                                                                                                                                                                      |  |
| Material              | Die-cast zinc                                                                                                                                                                                                                                                                                                                               |  |
| Supply includes       | 1 set = 1 support bracket, 2 countersunk screws, 2 serrated lock washers                                                                                                                                                                                                                                                                    |  |
| Installation options  | On the vertical TS, VX SE enclosure section via snap-on nuts TS 8800.806 or adaptor rail for VX compatibility On the horizontal TS enclosure section On the horizontal VX SE enclosure section, bottom On the horizontal VX SE enclosure section, top in the depth On enclosures and rails with rectangular system punching 12.5 x 10.5 mm. |  |
| To fit enclosure type | TS<br>VX SE                                                                                                                                                                                                                                                                                                                                 |  |
| Packs of              | 24 pc(s).                                                                                                                                                                                                                                                                                                                                   |  |
| Net weight            | 1.896                                                                                                                                                                                                                                                                                                                                       |  |
| Gross weight          | 2.087                                                                                                                                                                                                                                                                                                                                       |  |
| Customs tariff number | 73182900                                                                                                                                                                                                                                                                                                                                    |  |
| EAN                   | 4028177093386                                                                                                                                                                                                                                                                                                                               |  |
|                       |                                                                                                                                                                                                                                                                                                                                             |  |