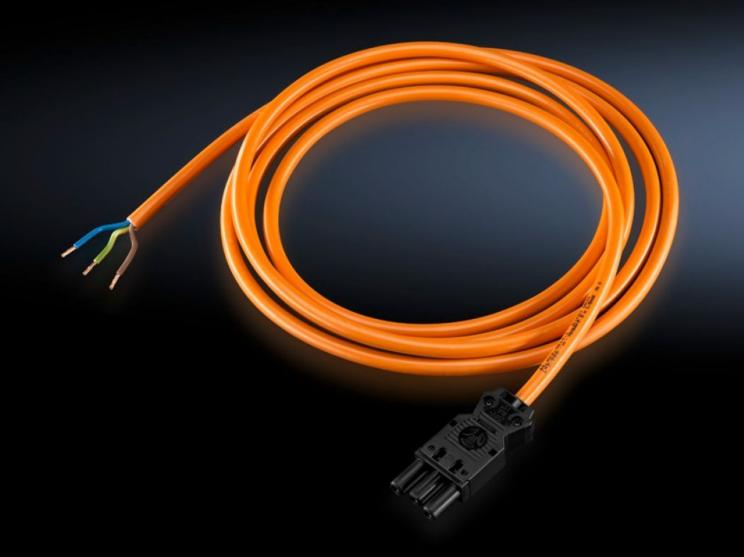

### SZ 4315.100 - Connection cable

For power supply or through-wiring.

#### **Features**

| Model No.             | SZ 4315.100                                     |
|-----------------------|-------------------------------------------------|
| Design                | For power supply (with jack, without connector) |
| Length                | 3,000 mm                                        |
| Dimensions            | Length: 3,000 mm                                |
| Packs of              | 5 pc(s).                                        |
| Net weight            | 1.38                                            |
| Gross weight          | 1.6                                             |
| Customs tariff number | 85444290                                        |
| EAN                   | 4028177098633                                   |
| ETIM 9                | EC001576                                        |
| ETIM 8                | EC001576                                        |
| ECLASS 8.0            | 27060402                                        |