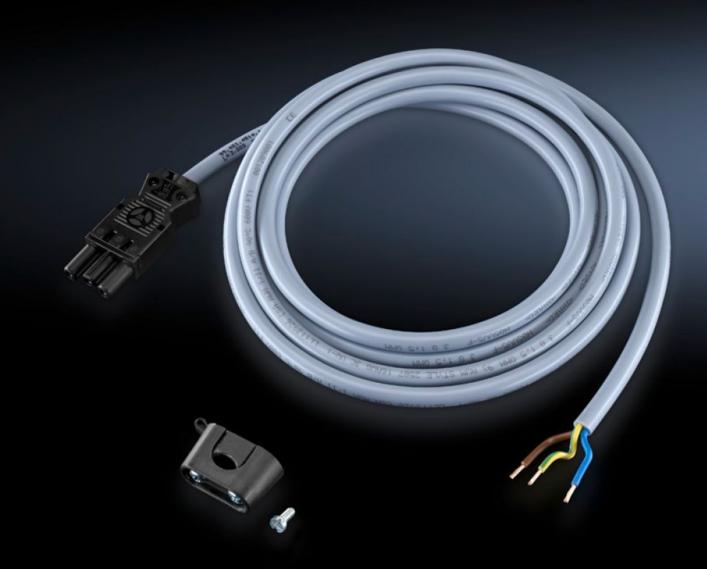

### SZ 4315.150 - Connection cable

For power supply or through-wiring.

#### **Features**

| SZ 4315.150                                                         |
|---------------------------------------------------------------------|
| For power supply (with socket and strain relief, without connector) |
| 3,000 mm                                                            |
| Length: 3,000 mm                                                    |
| 1 pc(s).                                                            |
| 0.4                                                                 |
| 0.422                                                               |
| 85444290                                                            |
| 4028177444478                                                       |
| EC001576                                                            |
| EC001576                                                            |
| 27060402                                                            |
|                                                                     |