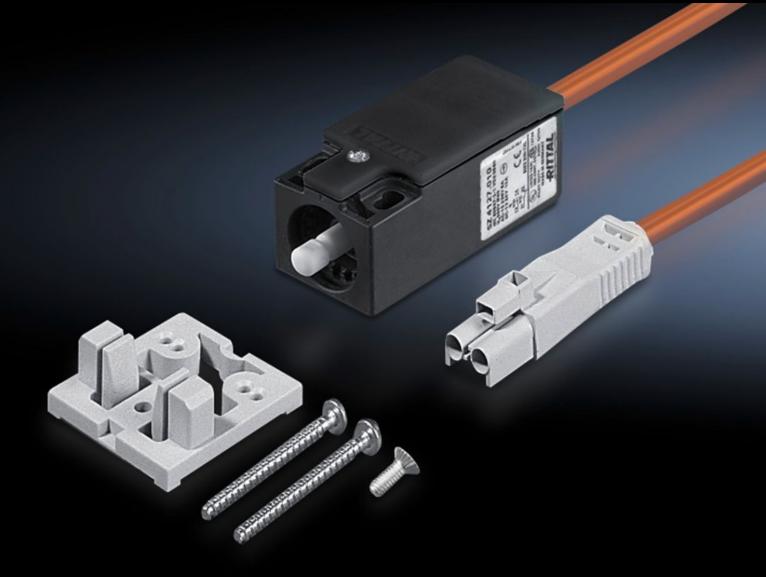

### SZ 4315.520 - Door-operated switch

with mounting accessories, with or without connection cable.