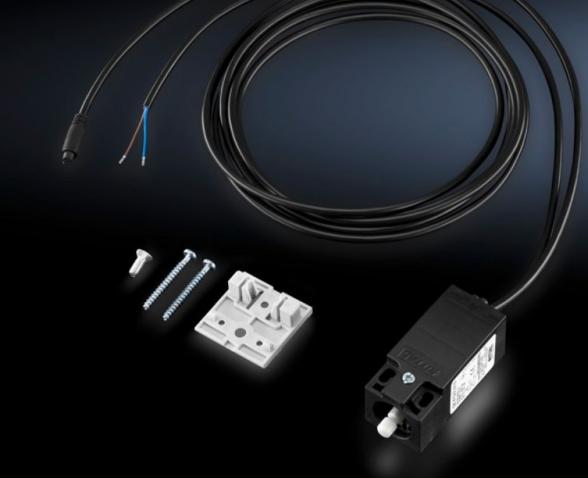

## SZ 4315.810 - Connection accessories for LED compact system light

With LED connection cable or with LED connection cable

## Features

| Model No.             | SZ 4315.810                                                          |
|-----------------------|----------------------------------------------------------------------|
| Design                | Door operated switch with LED connection cable (open end/cable bush) |
| Length                | 3,000 mm                                                             |
| To fit Model No.      | 4140.810                                                             |
|                       | 4140.820                                                             |
|                       | 4140.830                                                             |
|                       | 4140.840                                                             |
| Dimensions            | Length: 3,000 mm                                                     |
| Packs of              | 1 pc(s).                                                             |
| Net weight            | 0.19                                                                 |
| Gross weight          | 0.201                                                                |
| Customs tariff number | 85365080                                                             |
| EAN                   | 4028177630161                                                        |
| E-Number Sweden       | E4302512                                                             |
| ETIM 9                | EC001576                                                             |
| ETIM 8                | EC001576                                                             |
| ECLASS 8.0            | 27060402                                                             |