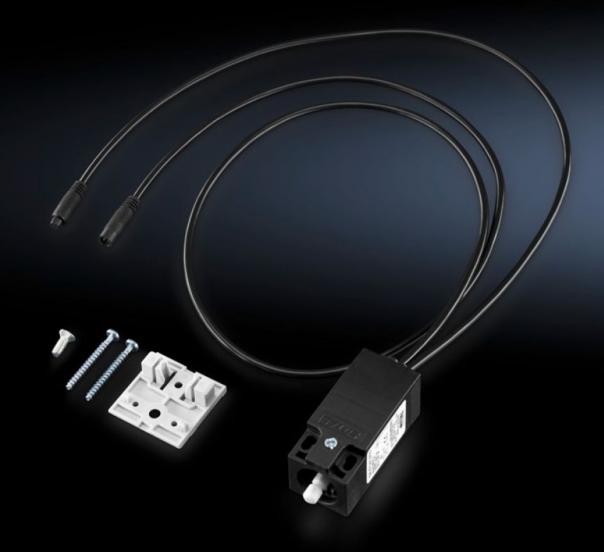

## SZ 4315.820 - Connection accessories for LED compact system light

With LED connection cable or with LED connection cable

## **Features**

| SZ 4315.820                                         |
|-----------------------------------------------------|
| Door operated switch with LED interconnecting cable |
| 1,000 mm                                            |
| 4140.810                                            |
| 4140.820                                            |
| 4140.830                                            |
| 4140.840                                            |
| Length: 1,000 mm                                    |
| 1 pc(s).                                            |
| 0.125                                               |
| 0.171                                               |
| 85365080                                            |
| 4028177630178                                       |
| E4302511                                            |
| EC001576                                            |
| EC001576                                            |
| 27060402                                            |
|                                                     |