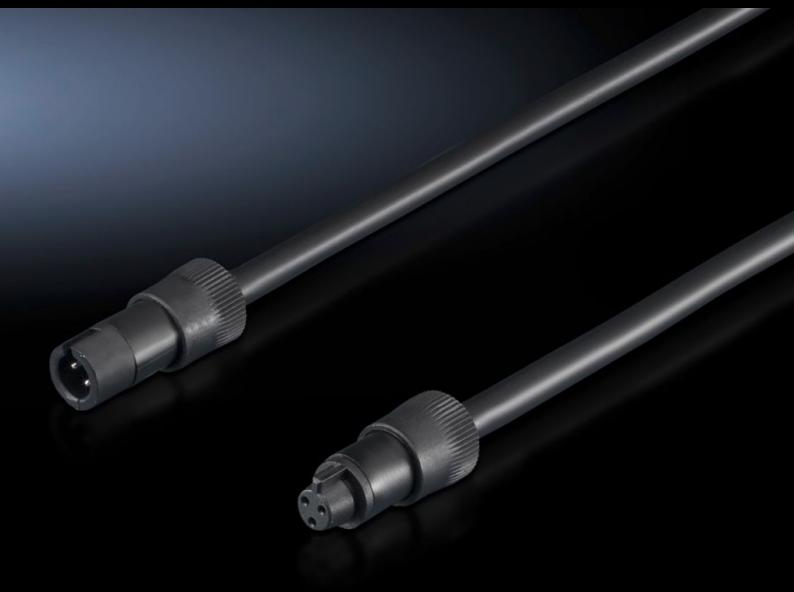

## SZ 4315.830 - Connection accessories for LED compact system light

With LED connection cable or with LED connection cable

## **Features**

| Model No.             | SZ 4315.830                                  |
|-----------------------|----------------------------------------------|
| Design                | LED interconnecting cable for through-wiring |
| Length                | 600 mm                                       |
| To fit Model No.      | 4140.810                                     |
|                       | 4140.820                                     |
|                       | 4140.830                                     |
|                       | 4140.840                                     |
| Dimensions            | Length: 600 mm                               |
| Packs of              | 1 pc(s).                                     |
| Net weight            | 0.02                                         |
| Gross weight          | 0.028                                        |
| Customs tariff number | 85444290                                     |
| EAN                   | 4028177630208                                |
| E-Number Sweden       | E4302513                                     |
| ETIM 9                | EC001576                                     |
| ETIM 8                | EC001576                                     |
| ECLASS 8.0            | 27060402                                     |