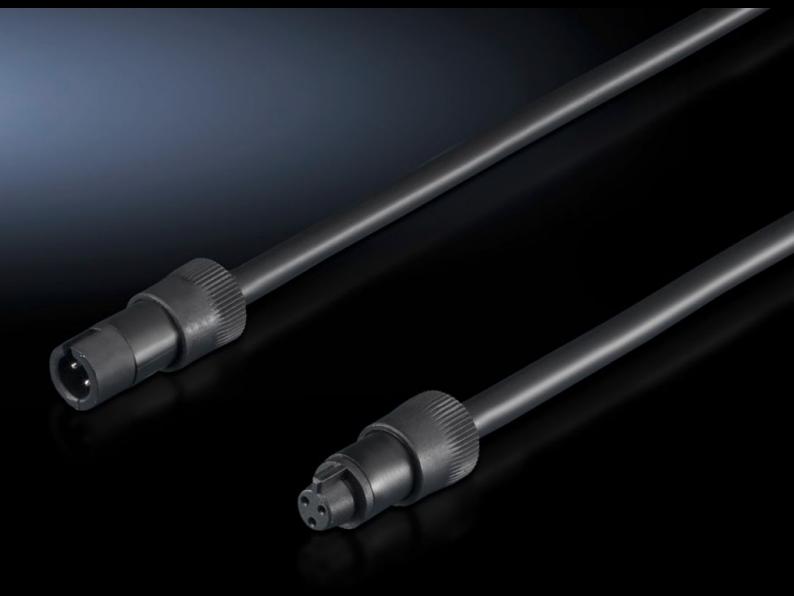

## SZ 4315.840 - Connection accessories for LED compact system light

With LED connection cable or with LED connection cable

## **Features**

| Model No.             | SZ 4315.840                                  |
|-----------------------|----------------------------------------------|
| Design                | LED interconnecting cable for through-wiring |
| Length                | 1,000 mm                                     |
| To fit Model No.      | 4140.810                                     |
|                       | 4140.820                                     |
|                       | 4140.830                                     |
|                       | 4140.840                                     |
| Dimensions            | Length: 1,000 mm                             |
| Packs of              | 1 pc(s).                                     |
| Net weight            | 0.035                                        |
| Gross weight          | 0.04                                         |
| Customs tariff number | 85444290                                     |
| EAN                   | 4028177630512                                |
| E-Number Sweden       | E4302514                                     |
| ETIM 9                | EC001576                                     |
| ETIM 8                | EC001576                                     |
| ECLASS 8.0            | 27060402                                     |