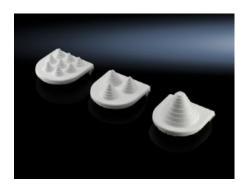

## SZ 4316.000 - Cable entry grommets

In conjunction with the cable entry plate, supports simple and fast sealing of cables inserted in the base area of enclosures.

#### **Features**

| Model No.                               | SZ 4316.000                                                                                                                    |
|-----------------------------------------|--------------------------------------------------------------------------------------------------------------------------------|
| Product description                     | In conjunction with the cable entry plate, supports simple and fast sealing of cables inserted in the base area of enclosures. |
| Material                                | Body: Polypropylene<br>Cover: Thermoplastic elastomer                                                                          |
| Cable entry                             | Number of cable entries: 8<br>Max. cable diameter: 13 mm                                                                       |
| To fit                                  | Enclosure type: VX<br>Enclosure type: VX SE                                                                                    |
| IP protection category to IEC 60<br>529 | IP 55 if installed correctly                                                                                                   |
| Packs of                                | 25 pc(s).                                                                                                                      |
| Net weight                              | 0.6                                                                                                                            |
| Gross weight                            | 0.786                                                                                                                          |
| Customs tariff number                   | 94039910                                                                                                                       |
| EAN                                     | 4028177098664                                                                                                                  |
| ETIM 9                                  | EC000879                                                                                                                       |
| ETIM 8                                  | EC000879                                                                                                                       |
|                                         |                                                                                                                                |