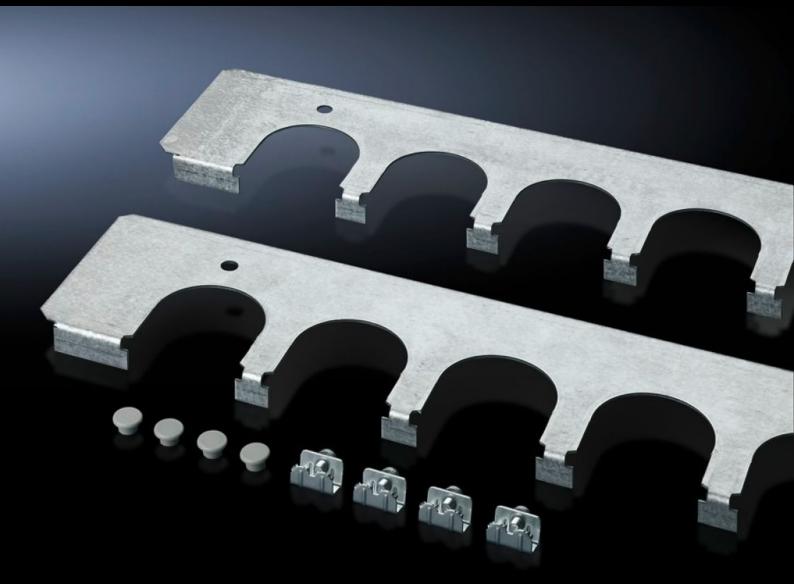

## SZ 4321.700 - Cable entry plates for installation in TP universal consoles

Secure cable routing in conjunction with cable entry grommets, connector grommets. Fitted instead of standard gland plates.

## **Features**

| Model No.             | SZ 4321.700                                                                                                                 |
|-----------------------|-----------------------------------------------------------------------------------------------------------------------------|
| Product description   | Secure cable routing in conjunction with cable entry grommets, connector grommets. Fitted instead of standard gland plates. |
| Material              | Sheet steel                                                                                                                 |
| Surface finish        | Zinc-plated                                                                                                                 |
| Supply includes       | Compensating plate Assembly parts Compensating plate                                                                        |
| Note on Model No.     | Compensating plate                                                                                                          |
| To fit                | Enclosure type: TP universal console: = 800 mm                                                                              |
| Packs of              | 2 pc(s).                                                                                                                    |
| Net weight            | 1.194                                                                                                                       |
| Gross weight          | 1.393                                                                                                                       |
| Customs tariff number | 73269098                                                                                                                    |
| EAN                   | 4028177098824                                                                                                               |
| ECLASS 8.0            | 27189261                                                                                                                    |