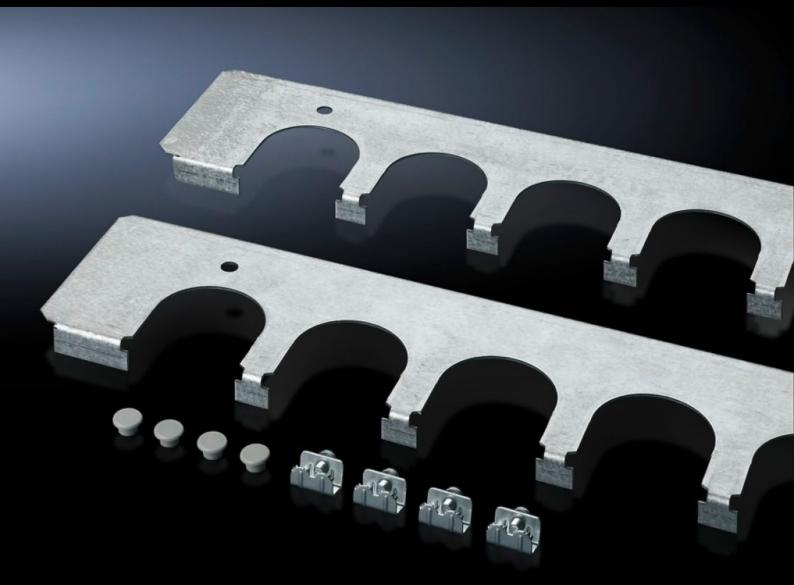

## SZ 4323.700 - Cable entry plates for installation in TP universal consoles

Secure cable routing in conjunction with cable entry grommets, connector grommets. Fitted instead of standard gland plates.

## **Features**

| Model No.             | SZ 4323.700                                                                                                                 |
|-----------------------|-----------------------------------------------------------------------------------------------------------------------------|
| Product description   | Secure cable routing in conjunction with cable entry grommets, connector grommets. Fitted instead of standard gland plates. |
| Material              | Sheet steel                                                                                                                 |
| Surface finish        | Zinc-plated                                                                                                                 |
| Supply includes       | Compensating plate Assembly parts Compensating plate                                                                        |
| Note on Model No.     | Compensating plate                                                                                                          |
| To fit                | Enclosure type: TP universal console: = 1,000 mm                                                                            |
| Packs of              | 2 pc(s).                                                                                                                    |
| Net weight            | 1.672                                                                                                                       |
| Gross weight          | 1.872                                                                                                                       |
| Customs tariff number | 73269098                                                                                                                    |
| EAN                   | 4028177098886                                                                                                               |
| ECLASS 8.0            | 27189261                                                                                                                    |