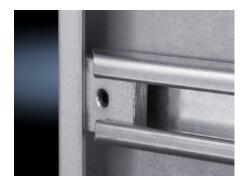

# VX 4333.160 - Cross-brace for mounting plates for VX, TS, VX SE

Additional horizontal rigidity for vibration damping and/or retrospective stabilisation of wide mounting plates. This brace may also be used as an attachment aid for heavy components.

#### **Features**

| Model No.                     | VX 4333.160                                                                                                                                                                  |
|-------------------------------|------------------------------------------------------------------------------------------------------------------------------------------------------------------------------|
| Product description           | Additional horizontal rigidity for vibration resistance and/or stabilisation of wide mounting plates. This brace may also be used as an attachment aid for heavy components. |
| Material                      | Sheet steel                                                                                                                                                                  |
| Surface finish                | Zinc-plated                                                                                                                                                                  |
| Supply includes               | 2 sections 4 clamping sections 4 grub screws M10 x 16 mm                                                                                                                     |
| Note on Model No.             | Other widths available on request.                                                                                                                                           |
| To fit                        | Enclosure type: VX<br>TS<br>VX SE<br>Width: = 1,600 mm                                                                                                                       |
| Packs of                      | 2 pc(s).                                                                                                                                                                     |
| Net weight                    | 6.536                                                                                                                                                                        |
| Gross weight                  | 6.881                                                                                                                                                                        |
| PCF per pack (cradle-to-gate) | 26.2 kg CO2 eq (Cat B)                                                                                                                                                       |
|                               |                                                                                                                                                                              |