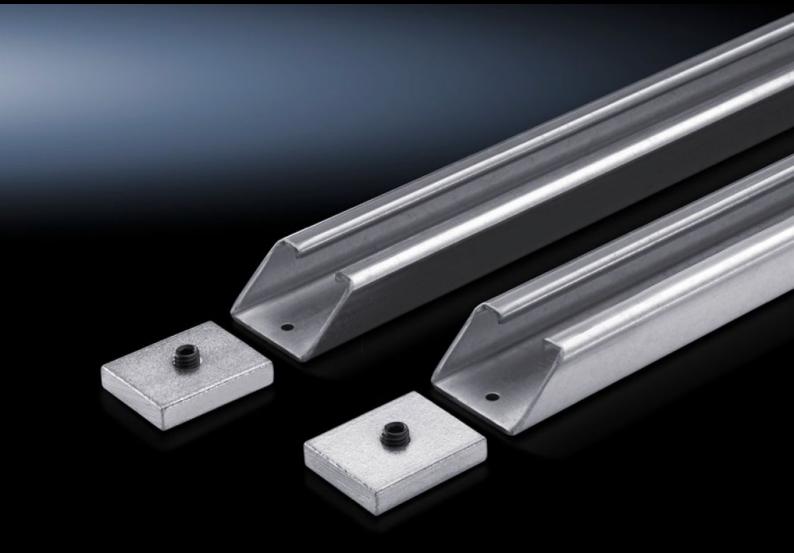

# VX 4333.160 - Cross-brace for mounting plates for VX, TS, VX SE

Additional horizontal rigidity for vibration damping and/or retrospective stabilisation of wide mounting plates. This brace may also be used as an attachment aid for heavy components.

#### **Features**

| Model No.                     | VX 4333.160                                                                                                                                                                  |
|-------------------------------|------------------------------------------------------------------------------------------------------------------------------------------------------------------------------|
| Product description           | Additional horizontal rigidity for vibration resistance and/or stabilisation of wide mounting plates. This brace may also be used as an attachment aid for heavy components. |
| Material                      | Sheet steel                                                                                                                                                                  |
| Surface finish                | Zinc-plated                                                                                                                                                                  |
| Supply includes               | 2 sections 4 clamping sections 4 grub screws M10 x 16 mm                                                                                                                     |
| Note on Model No.             | Other widths available on request.                                                                                                                                           |
| To fit                        | Enclosure type: VX<br>TS<br>VX SE<br>Width: = 1,600 mm                                                                                                                       |
| Packs of                      | 2 pc(s).                                                                                                                                                                     |
| Net weight                    | 6.536                                                                                                                                                                        |
| Gross weight                  | 6.881                                                                                                                                                                        |
| PCF per pack (cradle-to-gate) | 26.2 kg CO2 eq (Cat B)                                                                                                                                                       |
|                               |                                                                                                                                                                              |