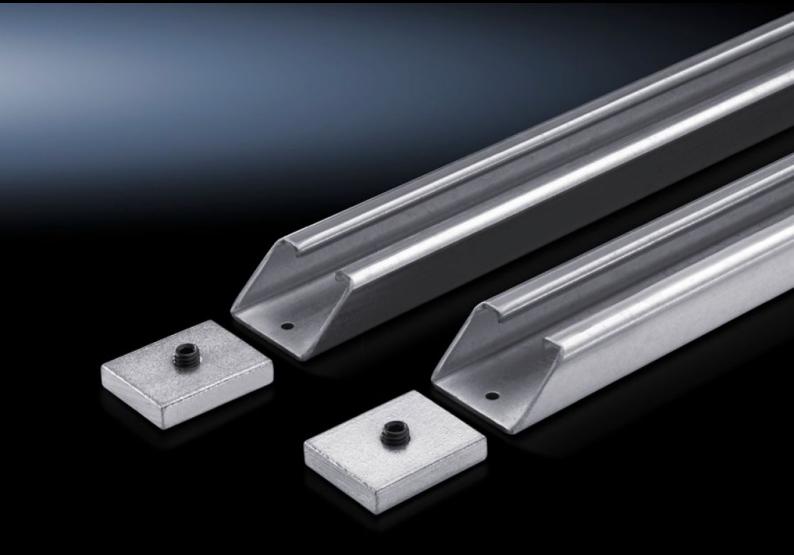

## VX 4333.180 - Cross-brace for mounting plates for VX, TS, VX SE

Additional horizontal rigidity for vibration damping and/or retrospective stabilisation of wide mounting plates. This brace may also be used as an attachment aid for heavy components.

#### **Features**

| Model No.                     | VX 4333.180                                                                                                                                                                  |
|-------------------------------|------------------------------------------------------------------------------------------------------------------------------------------------------------------------------|
| Product description           | Additional horizontal rigidity for vibration resistance and/or stabilisation of wide mounting plates. This brace may also be used as an attachment aid for heavy components. |
| Material                      | Sheet steel                                                                                                                                                                  |
| Surface finish                | Zinc-plated                                                                                                                                                                  |
| Supply includes               | 2 sections                                                                                                                                                                   |
|                               | 4 clamping sections                                                                                                                                                          |
|                               | 4 grub screws M10 x 16 mm                                                                                                                                                    |
| Note on Model No.             | Other widths available on request.                                                                                                                                           |
| To fit                        | Enclosure type: VX                                                                                                                                                           |
|                               | TS                                                                                                                                                                           |
|                               | VX SE                                                                                                                                                                        |
|                               | Width: = 1,800 mm                                                                                                                                                            |
| Packs of                      | 2 pc(s).                                                                                                                                                                     |
| Net weight                    | 7.414                                                                                                                                                                        |
| Gross weight                  | 7.804                                                                                                                                                                        |
| PCF per pack (cradle-to-gate) | 29.7 kg CO2 eq (Cat B)                                                                                                                                                       |
|                               |                                                                                                                                                                              |