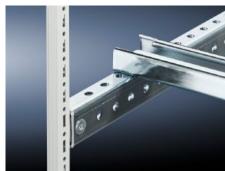

## SZ 4363.000 - System support rails

For heavy installed equipment such as transformers. Thead screw and slot in the support rail accommodate all mounting dimensions.

#### **Features**

| Model No.            | SZ 4363.000                                                                                                                                                                                                                                                                                                                                                                                                                               |
|----------------------|-------------------------------------------------------------------------------------------------------------------------------------------------------------------------------------------------------------------------------------------------------------------------------------------------------------------------------------------------------------------------------------------------------------------------------------------|
| Product description  | For heavy installed equipment such as transformers. T-head screw and slot in the support rail accommodate all mounting dimensions.                                                                                                                                                                                                                                                                                                        |
| Material             | Sheet steel                                                                                                                                                                                                                                                                                                                                                                                                                               |
| Surface finish       | Zinc-plated                                                                                                                                                                                                                                                                                                                                                                                                                               |
| Supply includes      | 2 system support rails (45 x 25 mm)<br>4 T-head screws M12 x 60 mm<br>Assembly parts                                                                                                                                                                                                                                                                                                                                                      |
| Installation options | On the vertical TS enclosure section via snap-on nuts TS 8800.808 or adaptor rails for VX compatibility, height-offset, via TS punched rail 25 x 38 mm  On the VX SE enclosure section in the width (bottom and top) or in the depth (bottom and top) (without mounting plate) via snap-on nuts 8800.808.  On the horizontal TS enclosure section: in the width, in the depth (without mounting plate)  On base configuration rail for TP |
| To fit               | Enclosure type: TS<br>Width: = 1,200 mm                                                                                                                                                                                                                                                                                                                                                                                                   |
| Packs of             | 2 pc(s).                                                                                                                                                                                                                                                                                                                                                                                                                                  |
| Net weight           | 5.416                                                                                                                                                                                                                                                                                                                                                                                                                                     |