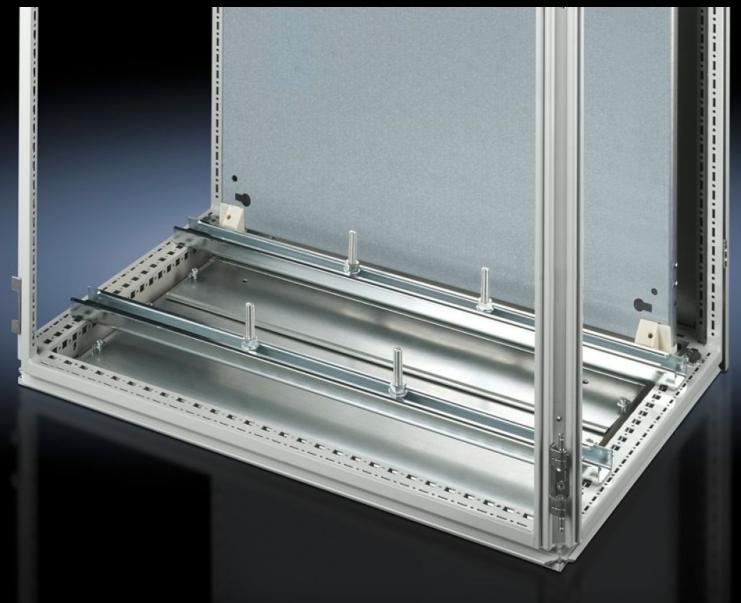

## SZ 4363.000 - System support rails

For heavy installed equipment such as transformers. Thead screw and slot in the support rail accommodate all mounting dimensions.

#### **Features**

| Model No.            | SZ 4363.000                                                                                                                                                                                                                                                                                                                                                                                                                               |
|----------------------|-------------------------------------------------------------------------------------------------------------------------------------------------------------------------------------------------------------------------------------------------------------------------------------------------------------------------------------------------------------------------------------------------------------------------------------------|
| Product description  | For heavy installed equipment such as transformers. T-head screw and slot in the support rail accommodate all mounting dimensions.                                                                                                                                                                                                                                                                                                        |
| Material             | Sheet steel                                                                                                                                                                                                                                                                                                                                                                                                                               |
| Surface finish       | Zinc-plated                                                                                                                                                                                                                                                                                                                                                                                                                               |
| Supply includes      | 2 system support rails (45 x 25 mm)<br>4 T-head screws M12 x 60 mm<br>Assembly parts                                                                                                                                                                                                                                                                                                                                                      |
| Installation options | On the vertical TS enclosure section via snap-on nuts TS 8800.808 or adaptor rails for VX compatibility, height-offset, via TS punched rail 25 x 38 mm  On the VX SE enclosure section in the width (bottom and top) or in the depth (bottom and top) (without mounting plate) via snap-on nuts 8800.808.  On the horizontal TS enclosure section: in the width, in the depth (without mounting plate)  On base configuration rail for TP |
| To fit               | Enclosure type: TS<br>Width: = 1,200 mm                                                                                                                                                                                                                                                                                                                                                                                                   |
| Packs of             | 2 pc(s).                                                                                                                                                                                                                                                                                                                                                                                                                                  |
| Net weight           | 5.416                                                                                                                                                                                                                                                                                                                                                                                                                                     |