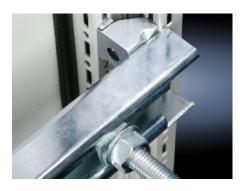

## SZ 4363.000 - System support rails

For heavy installed equipment such as transformers. Thead screw and slot in the support rail accommodate all mounting dimensions.

#### **Features**

| Model No.            | SZ 4363.000                                                                                                                                                                                                                                                                                                                                                                                                                               |
|----------------------|-------------------------------------------------------------------------------------------------------------------------------------------------------------------------------------------------------------------------------------------------------------------------------------------------------------------------------------------------------------------------------------------------------------------------------------------|
| Product description  | For heavy installed equipment such as transformers. T-head screw and slot in the support rail accommodate all mounting dimensions.                                                                                                                                                                                                                                                                                                        |
| Material             | Sheet steel                                                                                                                                                                                                                                                                                                                                                                                                                               |
| Surface finish       | Zinc-plated                                                                                                                                                                                                                                                                                                                                                                                                                               |
| Supply includes      | 2 system support rails (45 x 25 mm)<br>4 T-head screws M12 x 60 mm<br>Assembly parts                                                                                                                                                                                                                                                                                                                                                      |
| Installation options | On the vertical TS enclosure section via snap-on nuts TS 8800.808 or adaptor rails for VX compatibility, height-offset, via TS punched rail 25 x 38 mm  On the VX SE enclosure section in the width (bottom and top) or in the depth (bottom and top) (without mounting plate) via snap-on nuts 8800.808.  On the horizontal TS enclosure section: in the width, in the depth (without mounting plate)  On base configuration rail for TP |
| To fit               | Enclosure type: TS<br>Width: = 1,200 mm                                                                                                                                                                                                                                                                                                                                                                                                   |
| Packs of             | 2 pc(s).                                                                                                                                                                                                                                                                                                                                                                                                                                  |
| Net weight           | 5.416                                                                                                                                                                                                                                                                                                                                                                                                                                     |