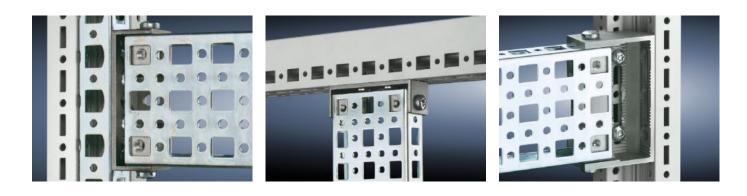

# SZ 4374.000 - PS punched section without mounting flange, 23 x 73 mm for TS, VX SE

For mounting on the horizontal and vertical enclosure sections of a TS via support bracket PS.

#### Features

| Model No.             | SZ 4374.000                                                                                                                                                                                                                     |
|-----------------------|---------------------------------------------------------------------------------------------------------------------------------------------------------------------------------------------------------------------------------|
| Material              | Sheet steel                                                                                                                                                                                                                     |
| Surface finish        | Zinc-plated                                                                                                                                                                                                                     |
| Length                | 295 mm                                                                                                                                                                                                                          |
| Installation options  | Directly to the vertical enclosure section via support brackets TS, via<br>adaptor rail for PS compatibility in conjunction with support<br>brackets PS<br>Directly on the horizontal enclosure section via support brackets PS |
| To fit                | Enclosure type: TS<br>VX SE<br>Suitable for width or height or depth: 400 mm                                                                                                                                                    |
| Packs of              | 4 pc(s).                                                                                                                                                                                                                        |
| Net weight            | 1.176                                                                                                                                                                                                                           |
| Gross weight          | 1.375                                                                                                                                                                                                                           |
| Customs tariff number | 73269098                                                                                                                                                                                                                        |
| EAN                   | 4028177099951                                                                                                                                                                                                                   |
| ETIM 9                | EC002625                                                                                                                                                                                                                        |
| ETIM 8                | EC002625                                                                                                                                                                                                                        |
|                       |                                                                                                                                                                                                                                 |