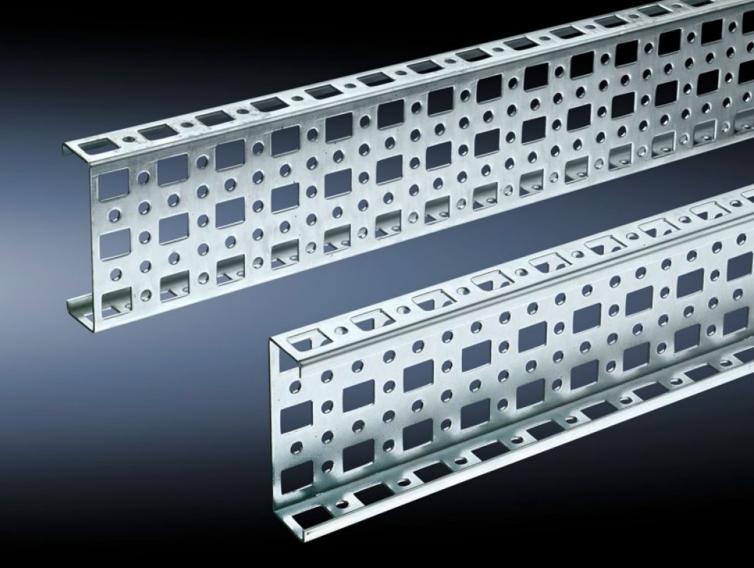

# SZ 4374.000 - PS punched section without mounting flange, 23 x 73 mm for TS, VX SE

For mounting on the horizontal and vertical enclosure sections of a TS via support bracket PS.

#### Features

| Model No.             | SZ 4374.000                                                                                                                                                                                                                     |
|-----------------------|---------------------------------------------------------------------------------------------------------------------------------------------------------------------------------------------------------------------------------|
| Material              | Sheet steel                                                                                                                                                                                                                     |
| Surface finish        | Zinc-plated                                                                                                                                                                                                                     |
| Length                | 295 mm                                                                                                                                                                                                                          |
| Installation options  | Directly to the vertical enclosure section via support brackets TS, via<br>adaptor rail for PS compatibility in conjunction with support<br>brackets PS<br>Directly on the horizontal enclosure section via support brackets PS |
| To fit                | Enclosure type: TS<br>VX SE<br>Suitable for width or height or depth: 400 mm                                                                                                                                                    |
| Packs of              | 4 pc(s).                                                                                                                                                                                                                        |
| Net weight            | 1.176                                                                                                                                                                                                                           |
| Gross weight          | 1.375                                                                                                                                                                                                                           |
| Customs tariff number | 73269098                                                                                                                                                                                                                        |
| EAN                   | 4028177099951                                                                                                                                                                                                                   |
| ETIM 9                | EC002625                                                                                                                                                                                                                        |
| ETIM 8                | EC002625                                                                                                                                                                                                                        |
|                       |                                                                                                                                                                                                                                 |