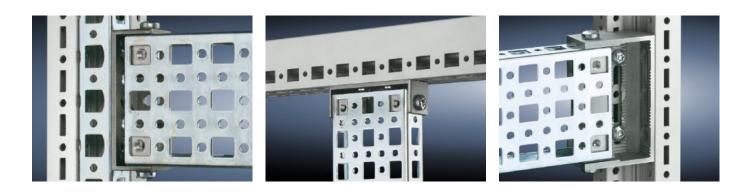

## SZ 4375.000 - PS punched section without mounting flange, 23 x 73 mm for TS, VX SE

For mounting on the horizontal and vertical enclosure sections of a TS via support bracket PS.

## Features

| Model No.             | SZ 4375.000                                                                                                                                                                                                                     |
|-----------------------|---------------------------------------------------------------------------------------------------------------------------------------------------------------------------------------------------------------------------------|
| Material              | Sheet steel                                                                                                                                                                                                                     |
| Surface finish        | Zinc-plated                                                                                                                                                                                                                     |
| Length                | 395 mm                                                                                                                                                                                                                          |
| Installation options  | Directly to the vertical enclosure section via support brackets TS, via<br>adaptor rail for PS compatibility in conjunction with support<br>brackets PS<br>Directly on the horizontal enclosure section via support brackets PS |
| To fit                |                                                                                                                                                                                                                                 |
|                       | Enclosure type: TS<br>VX SE                                                                                                                                                                                                     |
|                       | Suitable for width or height or depth: 500 mm                                                                                                                                                                                   |
| Packs of              | 4 pc(s).                                                                                                                                                                                                                        |
| Net weight            | 1.4                                                                                                                                                                                                                             |
| Gross weight          | 1.728                                                                                                                                                                                                                           |
| Customs tariff number | 73269098                                                                                                                                                                                                                        |
| EAN                   | 4028177099975                                                                                                                                                                                                                   |
| ETIM 9                | EC002625                                                                                                                                                                                                                        |
| ETIM 8                | EC002625                                                                                                                                                                                                                        |
|                       |                                                                                                                                                                                                                                 |