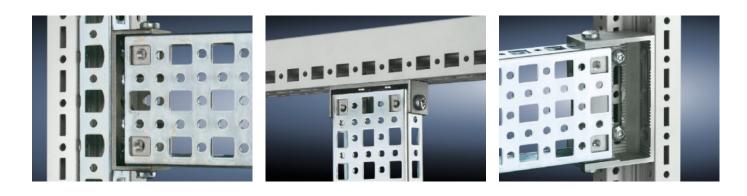

# SZ 4376.000 - PS punched section without mounting flange, 23 x 73 mm for TS, VX SE

For mounting on the horizontal and vertical enclosure sections of a TS via support bracket PS.

#### Features

| Model No.             | SZ 4376.000                                                                                                                                                                                                                     |
|-----------------------|---------------------------------------------------------------------------------------------------------------------------------------------------------------------------------------------------------------------------------|
| Material              | Sheet steel                                                                                                                                                                                                                     |
| Surface finish        | Zinc-plated                                                                                                                                                                                                                     |
| Length                | 495 mm                                                                                                                                                                                                                          |
| Installation options  | Directly to the vertical enclosure section via support brackets TS, via<br>adaptor rail for PS compatibility in conjunction with support<br>brackets PS<br>Directly on the horizontal enclosure section via support brackets PS |
| To fit                |                                                                                                                                                                                                                                 |
|                       | Enclosure type: TS<br>VX SE                                                                                                                                                                                                     |
|                       | Suitable for width or height or depth: 600 mm                                                                                                                                                                                   |
| Packs of              | 4 pc(s).                                                                                                                                                                                                                        |
| Net weight            | 2                                                                                                                                                                                                                               |
| Gross weight          | 2.16                                                                                                                                                                                                                            |
| Customs tariff number | 73269098                                                                                                                                                                                                                        |
| EAN                   | 4028177099999                                                                                                                                                                                                                   |
| ETIM 9                | EC002625                                                                                                                                                                                                                        |
| ETIM 8                | EC002625                                                                                                                                                                                                                        |
|                       |                                                                                                                                                                                                                                 |