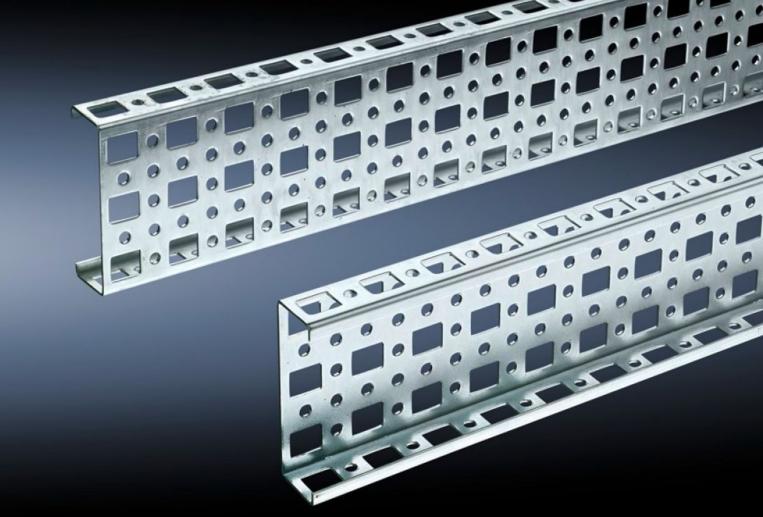

# SZ 4376.000 - PS punched section without mounting flange, 23 x 73 mm for TS, VX SE

For mounting on the horizontal and vertical enclosure sections of a TS via support bracket PS.

#### Features

| Model No.             | SZ 4376.000                                                                                                                                                                                                                     |
|-----------------------|---------------------------------------------------------------------------------------------------------------------------------------------------------------------------------------------------------------------------------|
| Material              | Sheet steel                                                                                                                                                                                                                     |
| Surface finish        | Zinc-plated                                                                                                                                                                                                                     |
| Length                | 495 mm                                                                                                                                                                                                                          |
| Installation options  | Directly to the vertical enclosure section via support brackets TS, via<br>adaptor rail for PS compatibility in conjunction with support<br>brackets PS<br>Directly on the horizontal enclosure section via support brackets PS |
| To fit                |                                                                                                                                                                                                                                 |
|                       | Enclosure type: TS<br>VX SE                                                                                                                                                                                                     |
|                       | Suitable for width or height or depth: 600 mm                                                                                                                                                                                   |
| Packs of              | 4 pc(s).                                                                                                                                                                                                                        |
| Net weight            | 2                                                                                                                                                                                                                               |
| Gross weight          | 2.16                                                                                                                                                                                                                            |
| Customs tariff number | 73269098                                                                                                                                                                                                                        |
| EAN                   | 4028177099999                                                                                                                                                                                                                   |
| ETIM 9                | EC002625                                                                                                                                                                                                                        |
| ETIM 8                | EC002625                                                                                                                                                                                                                        |
|                       |                                                                                                                                                                                                                                 |