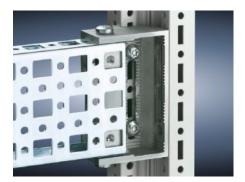

# SZ 4377.000 - PS punched section without mounting flange, 23 x 73 mm for TS, VX SE

For mounting on the horizontal and vertical enclosure sections of a TS via support bracket PS.

#### **Features**

| Model No.             | SZ 4377.000                                                                                                                                                                                                             |
|-----------------------|-------------------------------------------------------------------------------------------------------------------------------------------------------------------------------------------------------------------------|
| Material              | Sheet steel                                                                                                                                                                                                             |
| Surface finish        | Zinc-plated                                                                                                                                                                                                             |
| Length                | 695 mm                                                                                                                                                                                                                  |
| Installation options  | Directly to the vertical enclosure section via support brackets TS, via adaptor rail for PS compatibility in conjunction with support brackets PS  Directly on the horizontal enclosure section via support brackets PS |
| To fit                | Enclosure type: TS<br>VX SE<br>Suitable for width or height or depth: 800 mm                                                                                                                                            |
| Packs of              | 4 pc(s).                                                                                                                                                                                                                |
| Net weight            | 2.908                                                                                                                                                                                                                   |
| Gross weight          | 3.02                                                                                                                                                                                                                    |
| Customs tariff number | 73269098                                                                                                                                                                                                                |
| EAN                   | 4028177100015                                                                                                                                                                                                           |
| ETIM 9                | EC002625                                                                                                                                                                                                                |
| ETIM 8                | EC002625                                                                                                                                                                                                                |
|                       |                                                                                                                                                                                                                         |