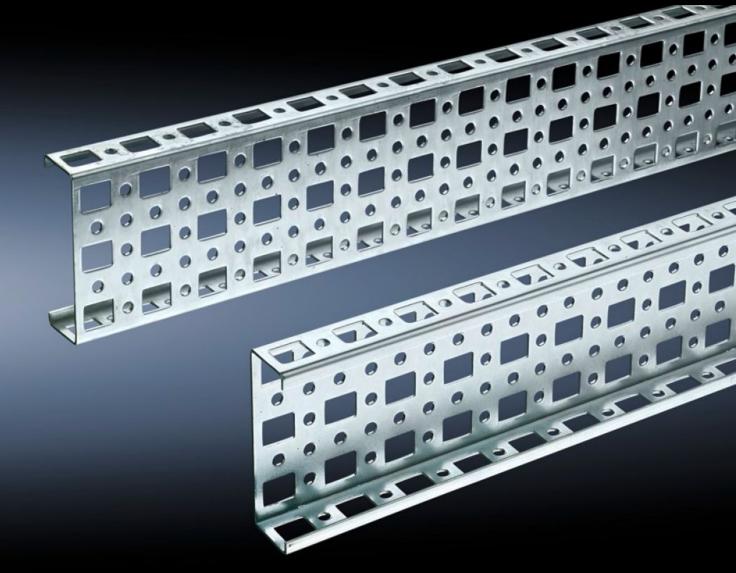

# SZ 4377.000 - PS punched section without mounting flange, 23 x 73 mm for TS, VX SE

For mounting on the horizontal and vertical enclosure sections of a TS via support bracket PS.

#### **Features**

| Model No.             | SZ 4377.000                                                                                                                                                                                                             |
|-----------------------|-------------------------------------------------------------------------------------------------------------------------------------------------------------------------------------------------------------------------|
| Material              | Sheet steel                                                                                                                                                                                                             |
| Surface finish        | Zinc-plated                                                                                                                                                                                                             |
| Length                | 695 mm                                                                                                                                                                                                                  |
| Installation options  | Directly to the vertical enclosure section via support brackets TS, via adaptor rail for PS compatibility in conjunction with support brackets PS  Directly on the horizontal enclosure section via support brackets PS |
| To fit                | Enclosure type: TS<br>VX SE<br>Suitable for width or height or depth: 800 mm                                                                                                                                            |
| Packs of              | 4 pc(s).                                                                                                                                                                                                                |
| Net weight            | 2.908                                                                                                                                                                                                                   |
| Gross weight          | 3.02                                                                                                                                                                                                                    |
| Customs tariff number | 73269098                                                                                                                                                                                                                |
| EAN                   | 4028177100015                                                                                                                                                                                                           |
| ETIM 9                | EC002625                                                                                                                                                                                                                |
| ETIM 8                | EC002625                                                                                                                                                                                                                |
|                       |                                                                                                                                                                                                                         |