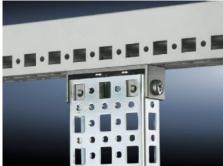

# SZ 4377.000 - PS punched section without mounting flange, 23 x 73 mm for TS, VX SE

For mounting on the horizontal and vertical enclosure sections of a TS via support bracket PS.

#### **Features**

| Model No.             | SZ 4377.000                                                                                                                                                                                                             |
|-----------------------|-------------------------------------------------------------------------------------------------------------------------------------------------------------------------------------------------------------------------|
| Material              | Sheet steel                                                                                                                                                                                                             |
| Surface finish        | Zinc-plated                                                                                                                                                                                                             |
| Length                | 695 mm                                                                                                                                                                                                                  |
| Installation options  | Directly to the vertical enclosure section via support brackets TS, via adaptor rail for PS compatibility in conjunction with support brackets PS  Directly on the horizontal enclosure section via support brackets PS |
| To fit                | Enclosure type: TS<br>VX SE<br>Suitable for width or height or depth: 800 mm                                                                                                                                            |
| Packs of              | 4 pc(s).                                                                                                                                                                                                                |
| Net weight            | 2.908                                                                                                                                                                                                                   |
| Gross weight          | 3.02                                                                                                                                                                                                                    |
| Customs tariff number | 73269098                                                                                                                                                                                                                |
| EAN                   | 4028177100015                                                                                                                                                                                                           |
| ETIM 9                | EC002625                                                                                                                                                                                                                |
| ETIM 8                | EC002625                                                                                                                                                                                                                |
|                       |                                                                                                                                                                                                                         |