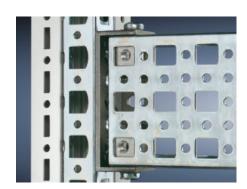

# SZ 4377.000 - PS punched section without mounting flange, 23 x 73 mm for TS, VX SE

For mounting on the horizontal and vertical enclosure sections of a TS via support bracket PS.

#### **Features**

| Model No.             | SZ 4377.000                                                                                                                                                                                                             |
|-----------------------|-------------------------------------------------------------------------------------------------------------------------------------------------------------------------------------------------------------------------|
| Material              | Sheet steel                                                                                                                                                                                                             |
| Surface finish        | Zinc-plated                                                                                                                                                                                                             |
| Length                | 695 mm                                                                                                                                                                                                                  |
| Installation options  | Directly to the vertical enclosure section via support brackets TS, via adaptor rail for PS compatibility in conjunction with support brackets PS  Directly on the horizontal enclosure section via support brackets PS |
| To fit                | Enclosure type: TS<br>VX SE<br>Suitable for width or height or depth: 800 mm                                                                                                                                            |
| Packs of              | 4 pc(s).                                                                                                                                                                                                                |
| Net weight            | 2.908                                                                                                                                                                                                                   |
| Gross weight          | 3.02                                                                                                                                                                                                                    |
| Customs tariff number | 73269098                                                                                                                                                                                                                |
| EAN                   | 4028177100015                                                                                                                                                                                                           |
| ETIM 9                | EC002625                                                                                                                                                                                                                |
| ETIM 8                | EC002625                                                                                                                                                                                                                |
|                       |                                                                                                                                                                                                                         |